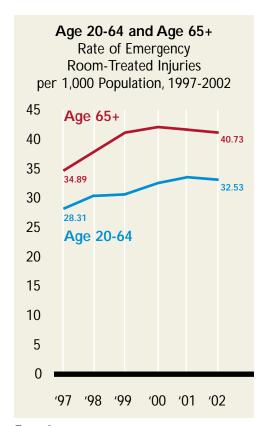

## Comparison with Younger Adults

From 1997 through 2002, the total number of consumer product hospital emergency room-treated injuries for persons 65 and older increased by 21%. The increase among younger-aged adults (20 to 64) was 15%.

In each of these years (1997 through 2002), the rate of consumer product-related emergency room-treated injuries per 1,000 population for those 65 and older was higher than for adults 20 to 64 (Figure 3).