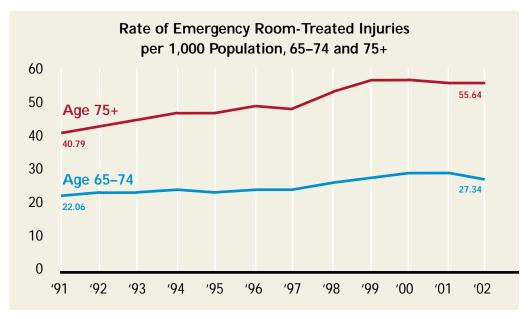

From 1991 to 2002, the number of people 75 and older treated in U.S. hospital emergency rooms for product-related injuries increased 73%, a percentage increase almost three times this age

group's 27% increase in population. During this same period, hospital emergency room visits for those 65 to 74 increased 23%, while this age group did not expand during these years. These figures result in a *rate* of emergency room-treated injuries for those 75 and older approximately twice that of those 65 to 74 (Figure 1 below; Figure 2 on page 2 shows population comparison).

Figure 1

# From 1991 through 2002, the number of people 75 and older admitted to hospital emergency rooms for consumer product-related

injuries

increased