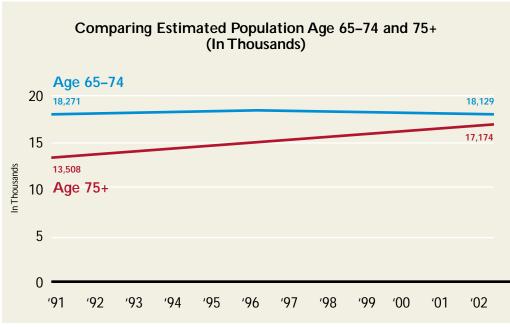

From 1991 to 2002, the number of people 75 and older treated in U.S. hospital emergency rooms for product-related injuries increased 73%, a percentage increase almost three times this age

group's 27% increase in population. During this same period, hospital emergency room visits for those 65 to 74 increased 23%, while this age group did not expand during these years. These figures result in a *rate* of emergency room-treated injuries for those 75 and older approximately twice that of those 65 to 74 (Figure 1 below; Figure 2 on page 2 shows population comparison).

Figure 2