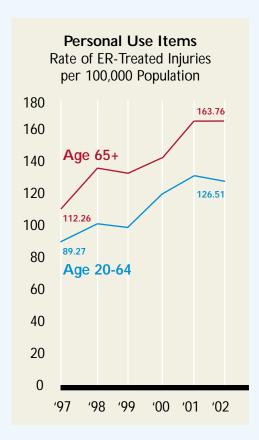

## Comparison with Younger **Population**

From 1997 though 2002, the 65 and older age group was injured at a consistently higher rate with personal use items when compared with persons 20 to 64. The rate of injury among the 65 and older population also appears to have increased from 1997 through 2002.