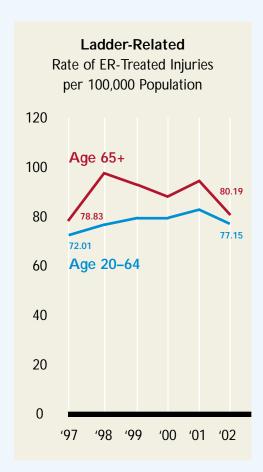

Persons 65 and older accounted for about 16% of the emergency room-treated injuries associated with ladders, but they were 39% of the hospitalizations for ladder-related injuries.

## Comparison with Younger Population

From 1997 through 2002, the injury rate per 100,000 population associated with ladders was consistently higher for persons 65 and older than for persons 20 to 64.