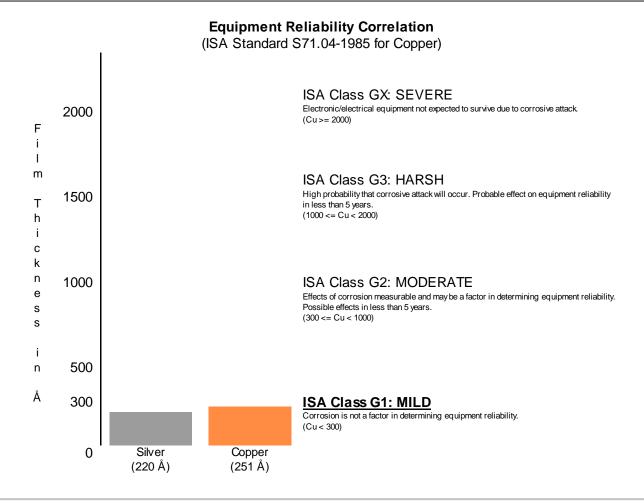

Days In Service: 14

**CCC Panel # P67652** 

ISA Class G1 Mild

Copper Corrosion 251 Å/30 Days

Silver Corrosion 220 Å/30 Days

(see next page for complete analysis)

## Summary for PURAFIL CCC # P67652

The electrolytic reduction analysis on Corrosion Classification Coupon #P67652 shows the presence of only very low concentrations of contaminants in the environment tested. The hydrogen sulfide level is not expected to exceed 3 ppb and the sulfur dioxide level should be less than 10 ppb. Corrosion is not a factor in determining equipment reliability in this environment.