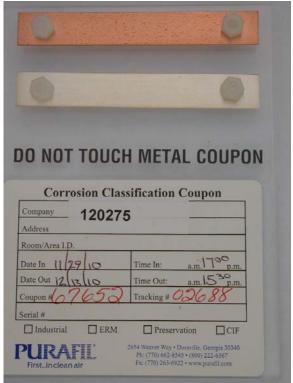

2/3/2011 CCC - P67652

## PURAFIL ENVIRONMENTAL CORROSIVITY REPORT

18-Jan-2011

**Company:** 120275

Room/Area ID: Reference #:

 Sales Order #:
 C002688

 CCC Panel #:
 P67652

 Date In:
 29-Nov-2010

 Date Out:
 13-Dec-2010

Days In Service: 14

**CCC Panel # P67652** 

ISA Class G1 Mild

Copper Corrosion 251 Å/30 Days

Silver Corrosion 220 Å/30 Days

(see next page for complete analysis)