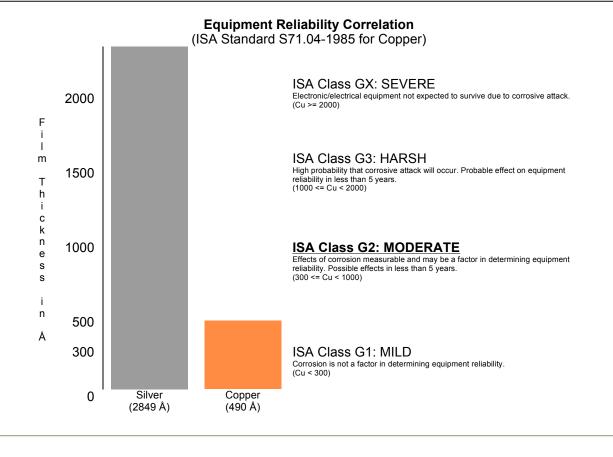

## Summary for PURAFIL CCC # P68012

The electrolytic reduction analysis on Corrosion Classification Coupon #P68012 shows the presence of moderate concentrations of contaminants in the environment tested. The hydrogen sulfide level is expected to range between 3 and 10 ppb and the sulfur dioxide level between 10 and 100 ppb. The effects of corrosion are measurable and may be a factor in determining equipment reliability.

Displaying Page 1 Display Page 2

| Co                                                | Gold Coupon -<br>Magnified 20x |               |               |  |
|---------------------------------------------------|--------------------------------|---------------|---------------|--|
|                                                   | <u>30 Days</u>                 | <u>1 Year</u> | <u>5 Year</u> |  |
| Copper Films                                      |                                |               |               |  |
| Cu <sub>2</sub> S                                 | 346 Å                          | 693 Å         | 1185 Å        |  |
| Cu <sub>2</sub> O                                 | 144 Å                          | 288 Å         | 493 Å         |  |
| Unknowns                                          | 0 Å                            | 0 Å           | 0 Å           |  |
| Totals                                            | 490 Å                          | 981 Å         | 1678 Å        |  |
| Silver Films                                      |                                |               |               |  |
| AgCl                                              | 0 Å                            | 0 Å           | 0 Å           |  |
| Ag <sub>2</sub> S                                 | 2849 Å                         | 34689 Å       | 173445 Å      |  |
| Unknowns                                          | 0 Å                            | 0 Å           | 0 Å           |  |
| Totals                                            | 2849 Å                         | 34689 Å       | 173445 Å      |  |
| Gold Pore Corrosion:<br>Note: 1000 Å = 0.1 micron |                                |               |               |  |