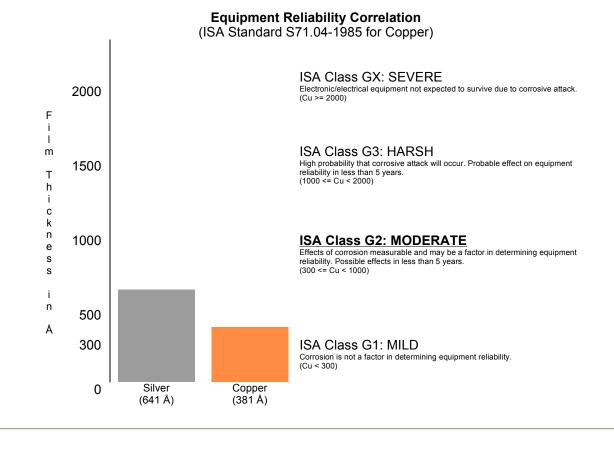

## **PURAFIL ENVIRONMENTAL CORROSIVITY REPORT**

|                               |                                                                                                                                                                                                                                                                                                                                                                                                                                                                                                                                                                                                                                                                                                                                                                                                                                                                                                                                                                                                                                                                                                                                                                                                                                                                                                                                                                                                                                                                                                                                                                                                                                                                                                                                                                                                                                                                                                                                                                                                                                                                                                                                | 29-Oct-2010 |                                                                    |                              |
|-------------------------------|--------------------------------------------------------------------------------------------------------------------------------------------------------------------------------------------------------------------------------------------------------------------------------------------------------------------------------------------------------------------------------------------------------------------------------------------------------------------------------------------------------------------------------------------------------------------------------------------------------------------------------------------------------------------------------------------------------------------------------------------------------------------------------------------------------------------------------------------------------------------------------------------------------------------------------------------------------------------------------------------------------------------------------------------------------------------------------------------------------------------------------------------------------------------------------------------------------------------------------------------------------------------------------------------------------------------------------------------------------------------------------------------------------------------------------------------------------------------------------------------------------------------------------------------------------------------------------------------------------------------------------------------------------------------------------------------------------------------------------------------------------------------------------------------------------------------------------------------------------------------------------------------------------------------------------------------------------------------------------------------------------------------------------------------------------------------------------------------------------------------------------|-------------|--------------------------------------------------------------------|------------------------------|
| Company:                      | 116129                                                                                                                                                                                                                                                                                                                                                                                                                                                                                                                                                                                                                                                                                                                                                                                                                                                                                                                                                                                                                                                                                                                                                                                                                                                                                                                                                                                                                                                                                                                                                                                                                                                                                                                                                                                                                                                                                                                                                                                                                                                                                                                         |             | Sales Order #:<br>CCC Panel #:                                     | C002687<br>P67626            |
| Room Area ID:<br>Reference #: |                                                                                                                                                                                                                                                                                                                                                                                                                                                                                                                                                                                                                                                                                                                                                                                                                                                                                                                                                                                                                                                                                                                                                                                                                                                                                                                                                                                                                                                                                                                                                                                                                                                                                                                                                                                                                                                                                                                                                                                                                                                                                                                                | _           | Date In: 21-Sep-2010   Date Out: 05-Oct-2010   Days In Service: 14 |                              |
|                               | Ø                                                                                                                                                                                                                                                                                                                                                                                                                                                                                                                                                                                                                                                                                                                                                                                                                                                                                                                                                                                                                                                                                                                                                                                                                                                                                                                                                                                                                                                                                                                                                                                                                                                                                                                                                                                                                                                                                                                                                                                                                                                                                                                              |             | CCC Par                                                            | el # P67626                  |
| 0                             | 0                                                                                                                                                                                                                                                                                                                                                                                                                                                                                                                                                                                                                                                                                                                                                                                                                                                                                                                                                                                                                                                                                                                                                                                                                                                                                                                                                                                                                                                                                                                                                                                                                                                                                                                                                                                                                                                                                                                                                                                                                                                                                                                              | -           |                                                                    | class G2<br>derate           |
| DO NOT TO                     | DUCH METAL COUPOI                                                                                                                                                                                                                                                                                                                                                                                                                                                                                                                                                                                                                                                                                                                                                                                                                                                                                                                                                                                                                                                                                                                                                                                                                                                                                                                                                                                                                                                                                                                                                                                                                                                                                                                                                                                                                                                                                                                                                                                                                                                                                                              | u           |                                                                    |                              |
| Corrosio                      | n Classification Coupon                                                                                                                                                                                                                                                                                                                                                                                                                                                                                                                                                                                                                                                                                                                                                                                                                                                                                                                                                                                                                                                                                                                                                                                                                                                                                                                                                                                                                                                                                                                                                                                                                                                                                                                                                                                                                                                                                                                                                                                                                                                                                                        |             |                                                                    |                              |
| Address<br>RomeAres LD        | 116129                                                                                                                                                                                                                                                                                                                                                                                                                                                                                                                                                                                                                                                                                                                                                                                                                                                                                                                                                                                                                                                                                                                                                                                                                                                                                                                                                                                                                                                                                                                                                                                                                                                                                                                                                                                                                                                                                                                                                                                                                                                                                                                         |             | Copper<br>381 Å                                                    | <b>Corrosion</b><br>/30 Days |
| Dane In 9/21/10               | A Real Property and a real property of the second s |             |                                                                    | Corrosion<br>/30 Days        |
| Seriel #                      | GRM Preservation                                                                                                                                                                                                                                                                                                                                                                                                                                                                                                                                                                                                                                                                                                                                                                                                                                                                                                                                                                                                                                                                                                                                                                                                                                                                                                                                                                                                                                                                                                                                                                                                                                                                                                                                                                                                                                                                                                                                                                                                                                                                                                               |             |                                                                    | ge for complete<br>alysis)   |
| PURAFIL                       | * IAM Movies You * Horizon Congon 2046<br>The 1770 AV 4444 - Gains Stradie<br>The 1770 AV 4444 - Gains Stradie<br>The 1770 AV 4452 + sourcepoint and                                                                                                                                                                                                                                                                                                                                                                                                                                                                                                                                                                                                                                                                                                                                                                                                                                                                                                                                                                                                                                                                                                                                                                                                                                                                                                                                                                                                                                                                                                                                                                                                                                                                                                                                                                                                                                                                                                                                                                           |             |                                                                    |                              |

## Summary for PURAFIL CCC # P67626

The electrolytic reduction analysis on Corrosion Classification Coupon #P67626 shows the presence of moderate concentrations of contaminants in the environment tested. The hydrogen sulfide level is expected to range between 3 and 10 ppb and the sulfur dioxide level between 10 and 100 ppb. The effects of corrosion are measurable and may be a factor in determining equipment reliability.

Displaying Page 1 Display Page 2

| Co                        | Gold Coupon -<br>Magnified 20x |               |               |  |
|---------------------------|--------------------------------|---------------|---------------|--|
|                           | <u>30 Days</u>                 | <u>1 Year</u> | <u>5 Year</u> |  |
| Copper Films              |                                |               |               |  |
| Cu <sub>2</sub> S         | 294 Å                          | 393 Å         | 513 Å         |  |
| Cu <sub>2</sub> O         | 87 Å                           | 116 Å         | 152 Å         |  |
| Unknowns                  | 0 Å                            | 0 Å           | 0 Å           |  |
| Totals                    | 381 Å                          | 509 Å         | 665 Å         |  |
| Silver Films              |                                |               |               |  |
| AgCl                      | 0 Å                            | 0 Å           | 0 Å           |  |
| Ag <sub>2</sub> S         | 641 Å                          | 7809 Å        | 39044 Å       |  |
| Unknowns                  | 0 Å                            | 0 Å           | 0 Å           |  |
| Totals                    | 641 Å                          | 7809 Å        | 39044 Å       |  |
| Gold Pore Corrosion:      |                                |               |               |  |
| Note: 1000 Å = 0.1 micron |                                |               |               |  |