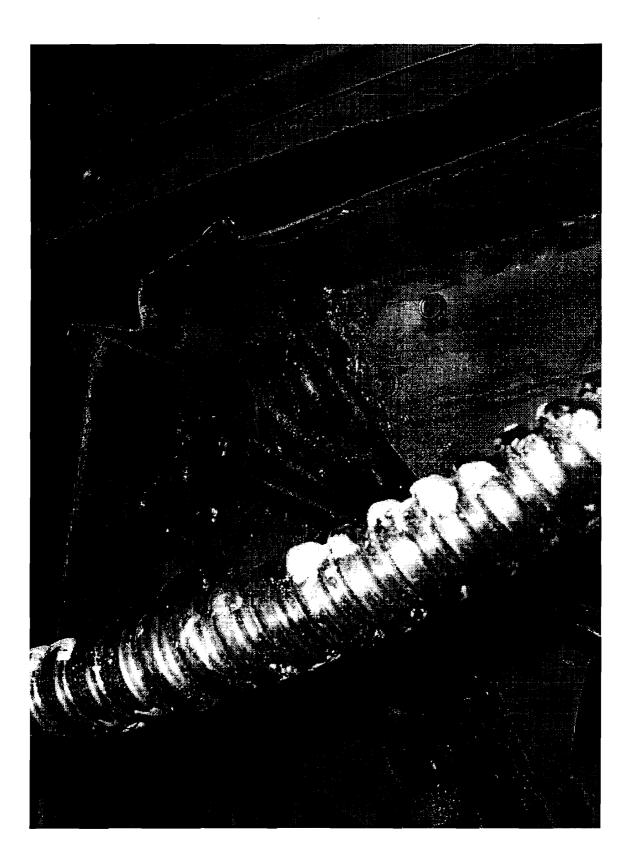

. .

.

informed the builder that there was blackening and pitting on metal fixtures such as the drains in the showers and sinks, shower heads, faucets, lighting fixtures, bathtub fixtures, and metal fixtures on shower doors. The builder replaced all of the metal fixtures and the blackening and pitting began to appear again. The issues with the smoking receptacle and the oven panel caused concern to the complainant of a possible fire hazard. He has also noticed corrosion on his wife's jewelry, mirrors, and metal knobs on a table. Photographs of the affected metal surfaces and fixtures are included as Exhibit 3.