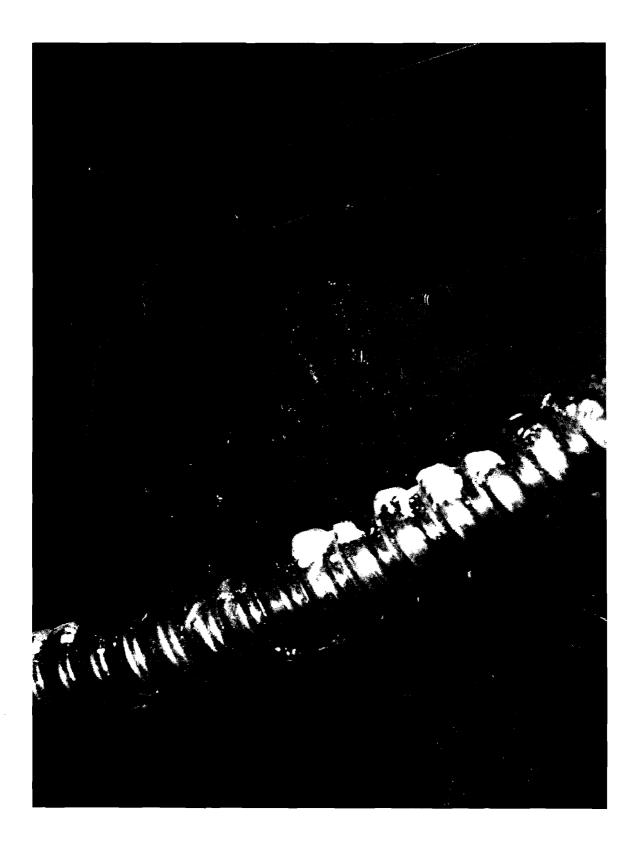

. .

.

informed the builder that there was blackening and pitting on metal fixtures such as the drains in the showers and sinks, shower heads, faucets, lighting fixtures, bathtub fixtures, and metal fixtures on shower doors. The builder replaced all of the metal fixtures and the blackening and pitting began to appear again. The issues with the smoking receptacle and the oven panel caused concern to the complainant of a possible fire hazard. He has also noticed corrosion on his wife's jewelry, mirrors, and metal knobs on a table. Photographs of the affected metal surfaces and fixtures are included as Exhibit 3.