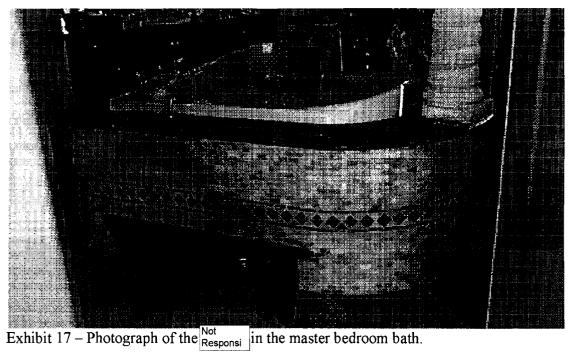

. .

.

informed the builder that there was blackening and pitting on metal fixtures such as the drains in the showers and sinks, shower heads, faucets, lighting fixtures, bathtub fixtures, and metal fixtures on shower doors. The builder replaced all of the metal fixtures and the blackening and pitting began to appear again. The issues with the smoking receptacle and the oven panel caused concern to the complainant of a possible fire hazard. He has also noticed corrosion on his wife's jewelry, mirrors, and metal knobs on a table. Photographs of the affected metal surfaces and fixtures are included as Exhibit 3.