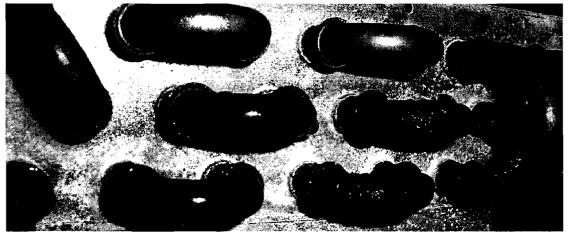

. .

.

informed the builder that there was blackening and pitting on metal fixtures such as the drains in the showers and sinks, shower heads, faucets, lighting fixtures, bathtub fixtures, and metal fixtures on shower doors. The builder replaced all of the metal fixtures and the blackening and pitting began to appear again. The issues with the smoking receptacle and the oven panel caused concern to the complainant of a possible fire hazard. He has also noticed corrosion on his wife's jewelry, mirrors, and metal knobs on a table. Photographs of the affected metal surfaces and fixtures are included as Exhibit 3.