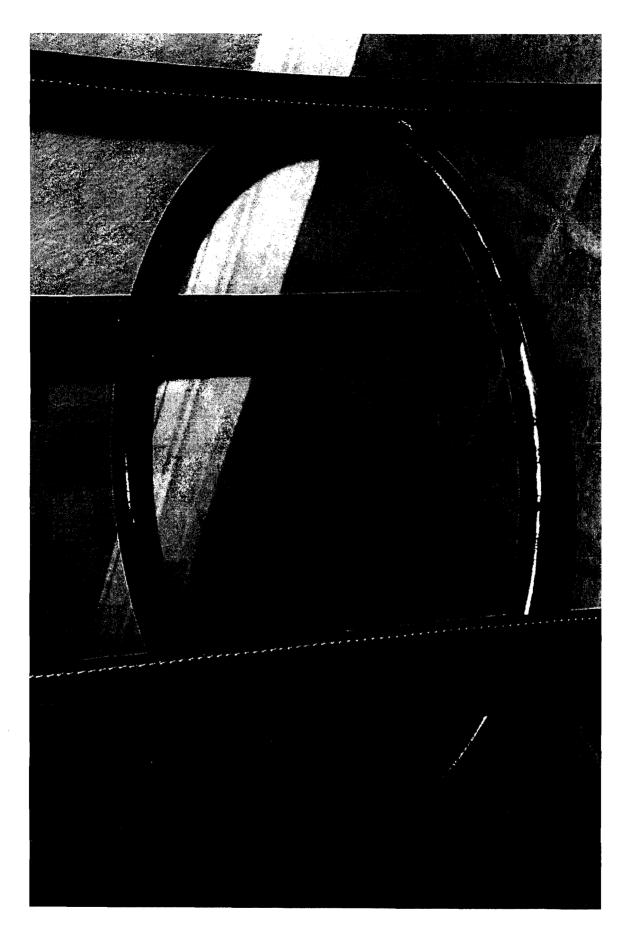

. .

.

informed the builder that there was blackening and pitting on metal fixtures such as the drains in the showers and sinks, shower heads, faucets, lighting fixtures, bathtub fixtures, and metal fixtures on shower doors. The builder replaced all of the metal fixtures and the blackening and pitting began to appear again. The issues with the smoking receptacle and the oven panel caused concern to the complainant of a possible fire hazard. He has also noticed corrosion on his wife's jewelry, mirrors, and metal knobs on a table. Photographs of the affected metal surfaces and fixtures are included as Exhibit 3.