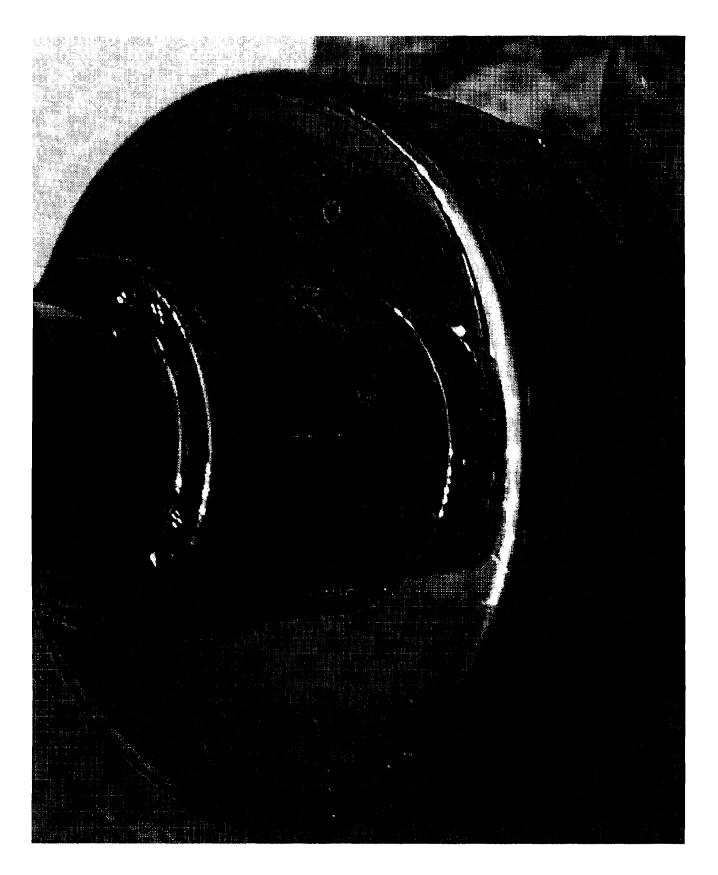

. .

.

informed the builder that there was blackening and pitting on metal fixtures such as the drains in the showers and sinks, shower heads, faucets, lighting fixtures, bathtub fixtures, and metal fixtures on shower doors. The builder replaced all of the metal fixtures and the blackening and pitting began to appear again. The issues with the smoking receptacle and the oven panel caused concern to the complainant of a possible fire hazard. He has also noticed corrosion on his wife's jewelry, mirrors, and metal knobs on a table. Photographs of the affected metal surfaces and fixtures are included as Exhibit 3.