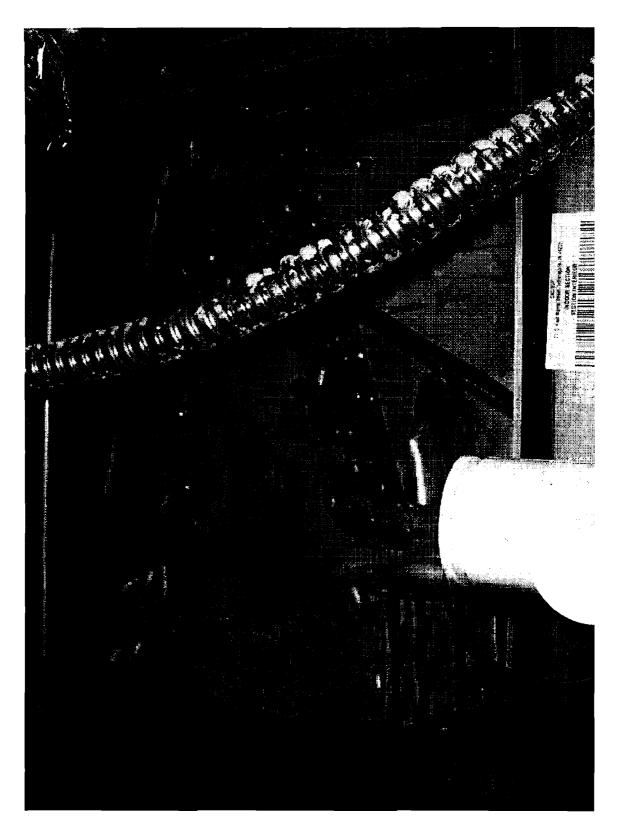

. .

.

informed the builder that there was blackening and pitting on metal fixtures such as the drains in the showers and sinks, shower heads, faucets, lighting fixtures, bathtub fixtures, and metal fixtures on shower doors. The builder replaced all of the metal fixtures and the blackening and pitting began to appear again. The issues with the smoking receptacle and the oven panel caused concern to the complainant of a possible fire hazard. He has also noticed corrosion on his wife's jewelry, mirrors, and metal knobs on a table. Photographs of the affected metal surfaces and fixtures are included as Exhibit 3.