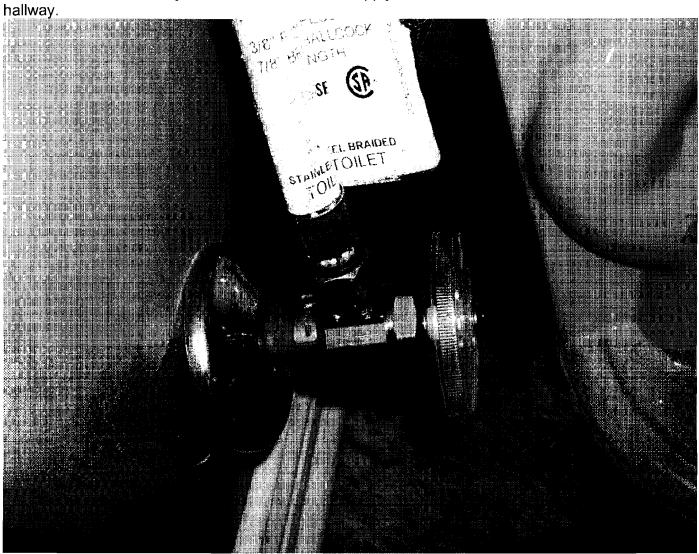

. .

.

informed the builder that there was blackening and pitting on metal fixtures such as the drains in the showers and sinks, shower heads, faucets, lighting fixtures, bathtub fixtures, and metal fixtures on shower doors. The builder replaced all of the metal fixtures and the blackening and pitting began to appear again. The issues with the smoking receptacle and the oven panel caused concern to the complainant of a possible fire hazard. He has also noticed corrosion on his wife's jewelry, mirrors, and metal knobs on a table. Photographs of the affected metal surfaces and fixtures are included as Exhibit 3.