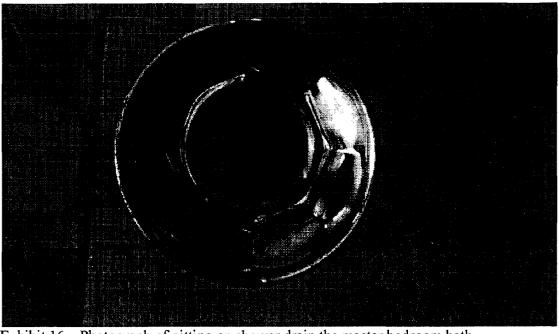

. .

.

informed the builder that there was blackening and pitting on metal fixtures such as the drains in the showers and sinks, shower heads, faucets, lighting fixtures, bathtub fixtures, and metal fixtures on shower doors. The builder replaced all of the metal fixtures and the blackening and pitting began to appear again. The issues with the smoking receptacle and the oven panel caused concern to the complainant of a possible fire hazard. He has also noticed corrosion on his wife's jewelry, mirrors, and metal knobs on a table. Photographs of the affected metal surfaces and fixtures are included as Exhibit 3.