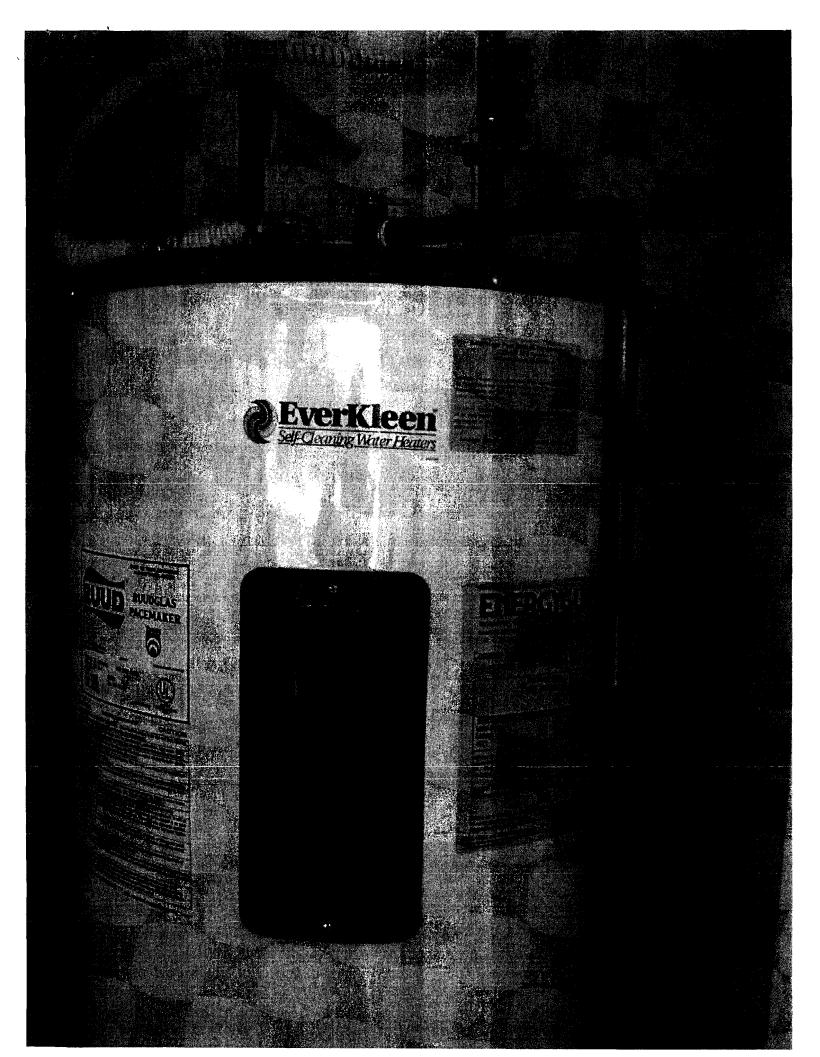

The complainant, his 32 year old wife, and four month old daughter have been living in the affected house since November 2006. The house was built in November 2006; it is two-story, with 3,900 square feet and five carpeted bedrooms. The house was constructed using metal studs and does not operate any appliances using gas or natural gas service. All appliances are electric. The complainant reported that he has not made any changes to the house since moving in. Drywall in the garage ceiling was replaced in May 2007 by the builder due to a leak, but the complainant considered this unrelated to the drywall issues he is experiencing.