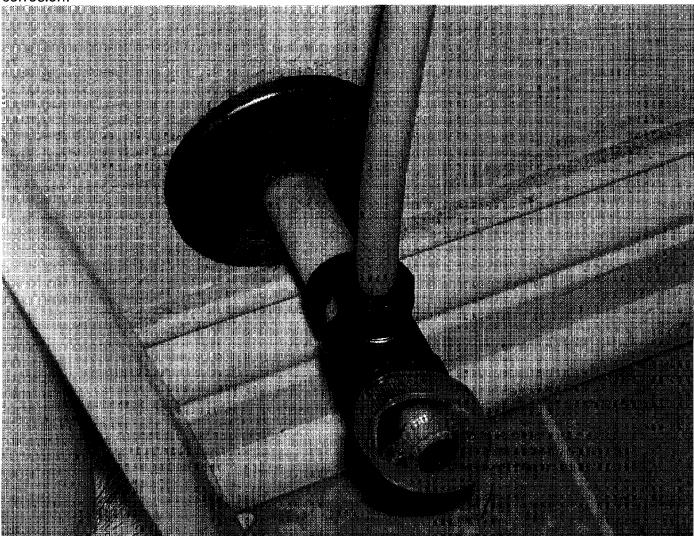

. .

.

informed the builder that there was blackening and pitting on metal fixtures such as the drains in the showers and sinks, shower heads, faucets, lighting fixtures, bathtub fixtures, and metal fixtures on shower doors. The builder replaced all of the metal fixtures and the blackening and pitting began to appear again. The issues with the smoking receptacle and the oven panel caused concern to the complainant of a possible fire hazard. He has also noticed corrosion on his wife's jewelry, mirrors, and metal knobs on a table. Photographs of the affected metal surfaces and fixtures are included as Exhibit 3.