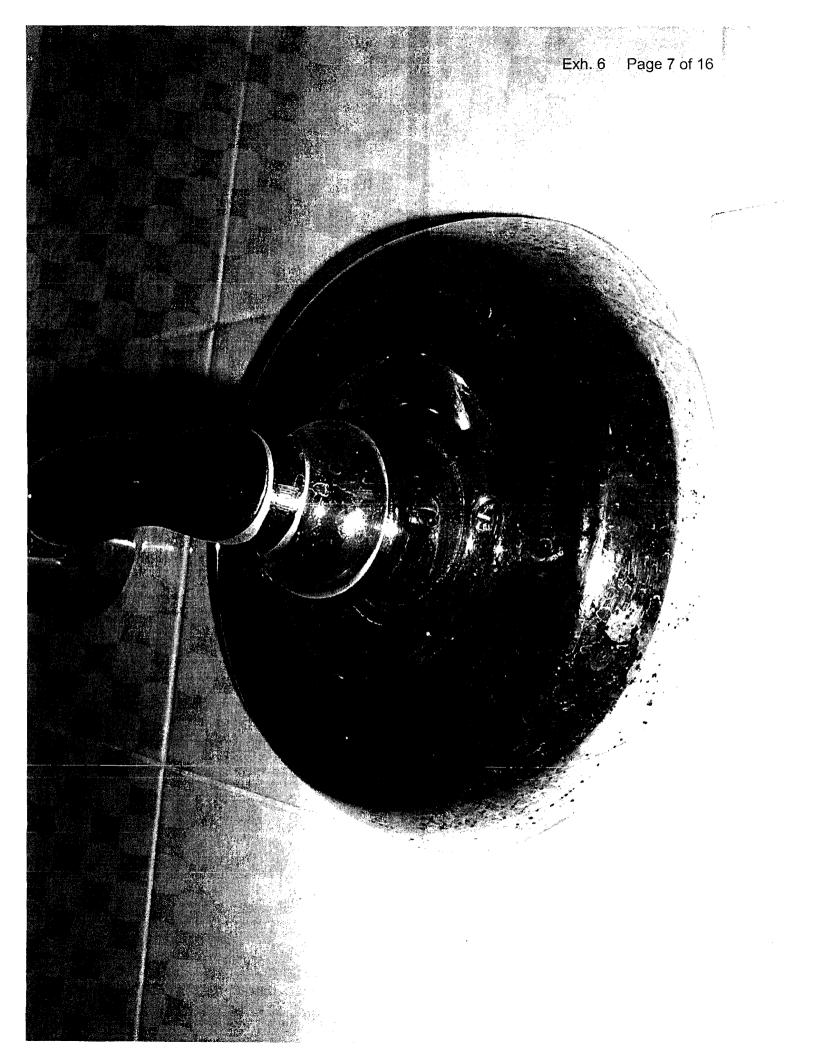

. .

.

informed the builder that there was blackening and pitting on metal fixtures such as the drains in the showers and sinks, shower heads, faucets, lighting fixtures, bathtub fixtures, and metal fixtures on shower doors. The builder replaced all of the metal fixtures and the blackening and pitting began to appear again. The issues with the smoking receptacle and the oven panel caused concern to the complainant of a possible fire hazard. He has also noticed corrosion on his wife's jewelry, mirrors, and metal knobs on a table. Photographs of the affected metal surfaces and fixtures are included as Exhibit 3.