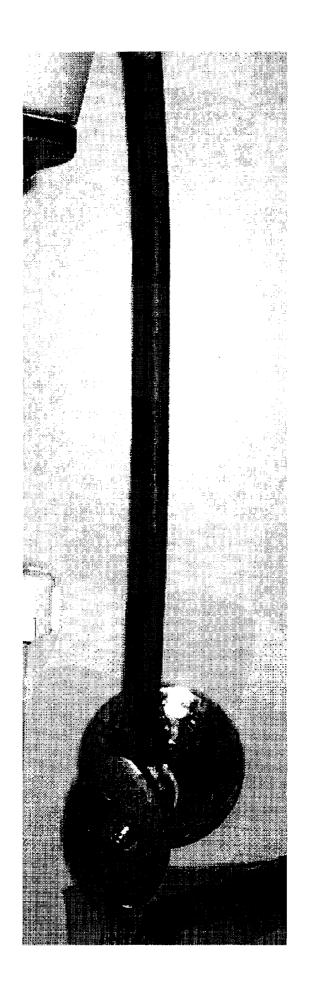

. .

.

informed the builder that there was blackening and pitting on metal fixtures such as the drains in the showers and sinks, shower heads, faucets, lighting fixtures, bathtub fixtures, and metal fixtures on shower doors. The builder replaced all of the metal fixtures and the blackening and pitting began to appear again. The issues with the smoking receptacle and the oven panel caused concern to the complainant of a possible fire hazard. He has also noticed corrosion on his wife's jewelry, mirrors, and metal knobs on a table. Photographs of the affected metal surfaces and fixtures are included as Exhibit 3.