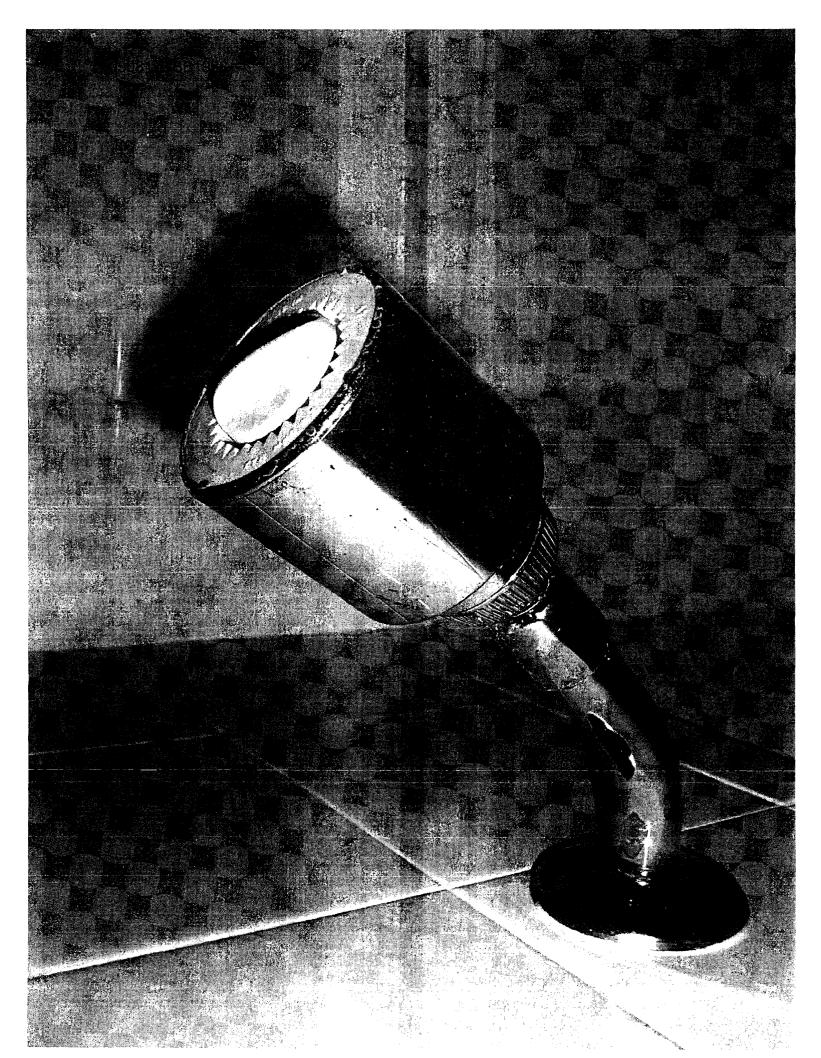

. .

.

informed the builder that there was blackening and pitting on metal fixtures such as the drains in the showers and sinks, shower heads, faucets, lighting fixtures, bathtub fixtures, and metal fixtures on shower doors. The builder replaced all of the metal fixtures and the blackening and pitting began to appear again. The issues with the smoking receptacle and the oven panel caused concern to the complainant of a possible fire hazard. He has also noticed corrosion on his wife's jewelry, mirrors, and metal knobs on a table. Photographs of the affected metal surfaces and fixtures are included as Exhibit 3.