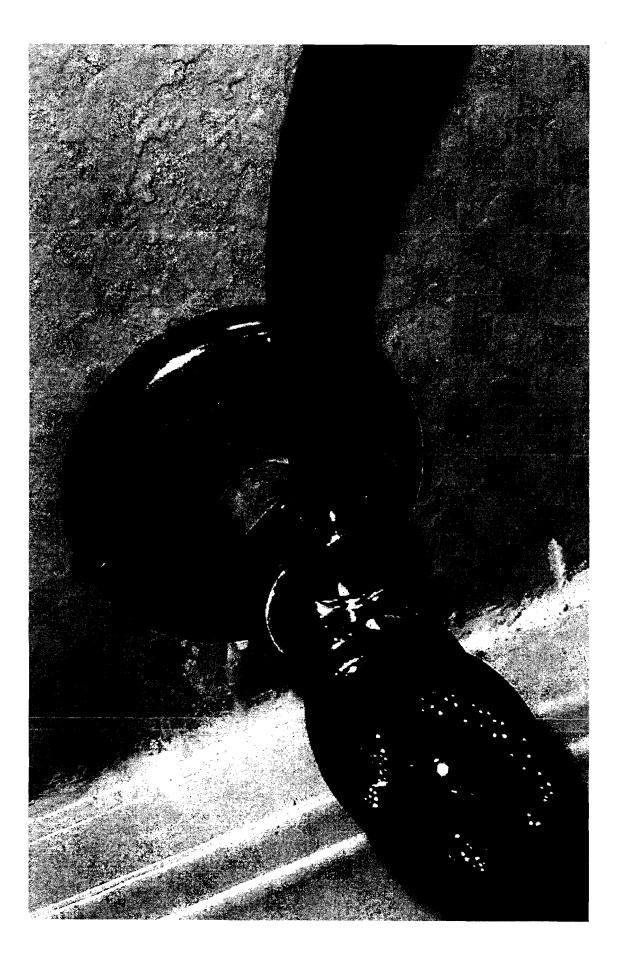

. .

.

informed the builder that there was blackening and pitting on metal fixtures such as the drains in the showers and sinks, shower heads, faucets, lighting fixtures, bathtub fixtures, and metal fixtures on shower doors. The builder replaced all of the metal fixtures and the blackening and pitting began to appear again. The issues with the smoking receptacle and the oven panel caused concern to the complainant of a possible fire hazard. He has also noticed corrosion on his wife's jewelry, mirrors, and metal knobs on a table. Photographs of the affected metal surfaces and fixtures are included as Exhibit 3.