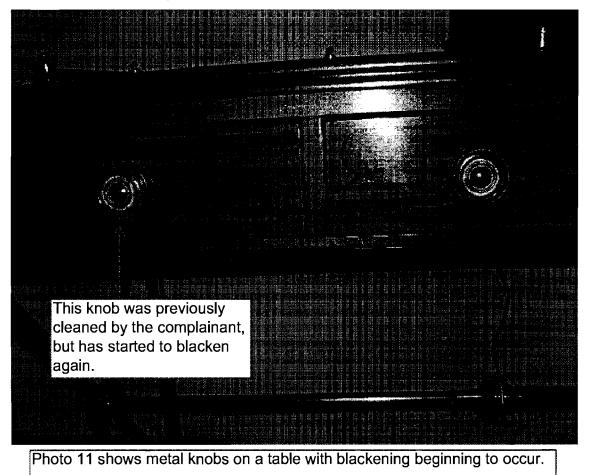

. .

.

informed the builder that there was blackening and pitting on metal fixtures such as the drains in the showers and sinks, shower heads, faucets, lighting fixtures, bathtub fixtures, and metal fixtures on shower doors. The builder replaced all of the metal fixtures and the blackening and pitting began to appear again. The issues with the smoking receptacle and the oven panel caused concern to the complainant of a possible fire hazard. He has also noticed corrosion on his wife's jewelry, mirrors, and metal knobs on a table. Photographs of the affected metal surfaces and fixtures are included as Exhibit 3.