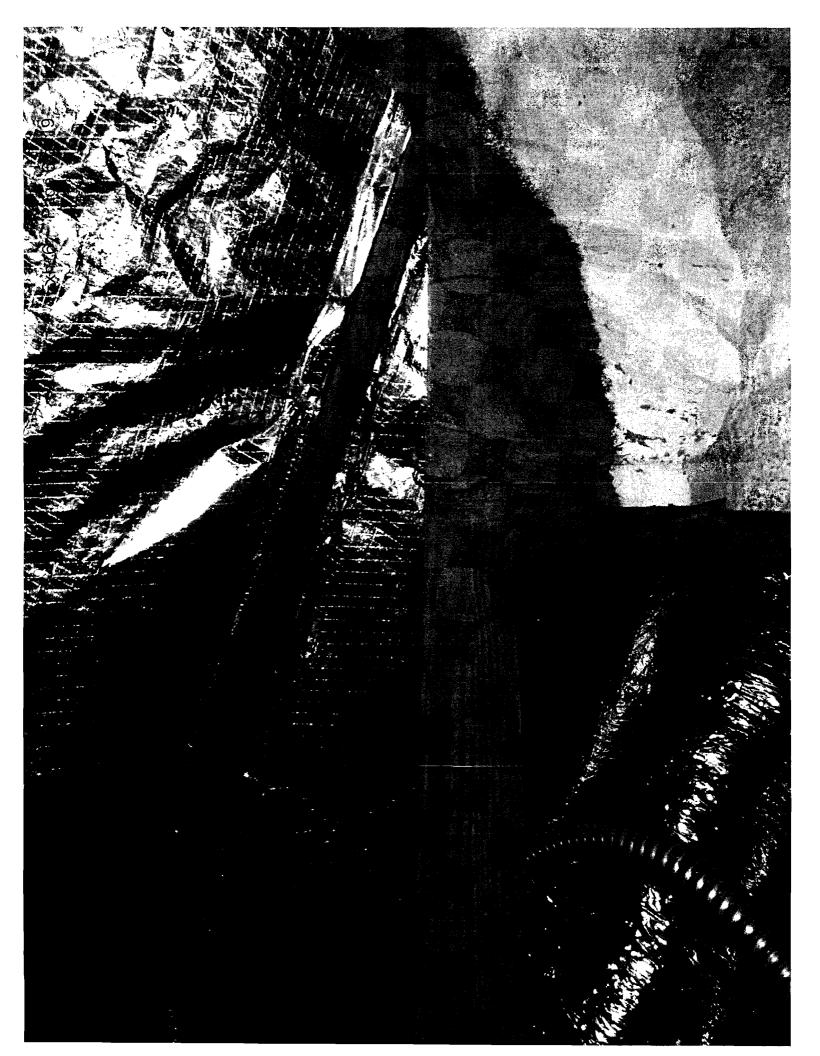

. .

.

informed the builder that there was blackening and pitting on metal fixtures such as the drains in the showers and sinks, shower heads, faucets, lighting fixtures, bathtub fixtures, and metal fixtures on shower doors. The builder replaced all of the metal fixtures and the blackening and pitting began to appear again. The issues with the smoking receptacle and the oven panel caused concern to the complainant of a possible fire hazard. He has also noticed corrosion on his wife's jewelry, mirrors, and metal knobs on a table. Photographs of the affected metal surfaces and fixtures are included as Exhibit 3.