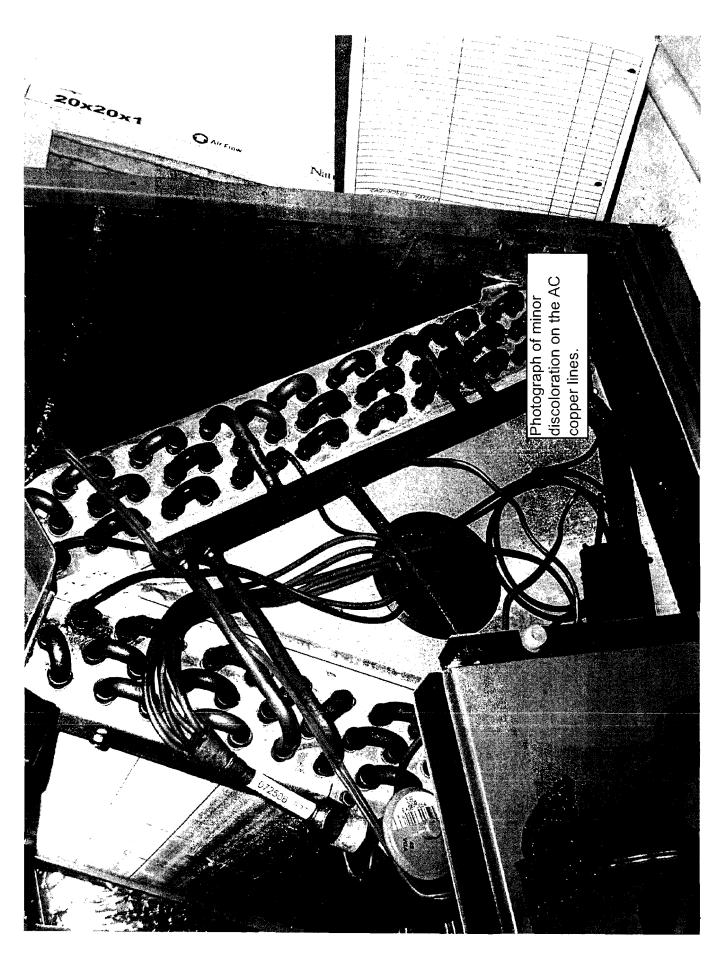

Within the first year of living in the house, the complainant experienced several appliances malfunctioning and having to be replaced. He has had the circuit boards on a television and laptop stop working. He has had the security company replace the alarm panel twice because it stopped working. The company technician could not explain why he was experiencing problems. The electrical panel in the refrigerator was replaced in the first 10 months of living in the home. Also in the first 10 months, he has had to replace the top portion of the oven that shows the temperature and other controls, twice. Each time because the top portion of the oven would overheat and cause the wood cabinet above it to start cracking. The erratic behavior of the oven caused concern to the complainant and his wife and they stopped using the oven. The air conditioning units on the first and second floor have been recharged with refrigerant on November 11, 2007, August 29, 2008, and the last time on March 14, 2009. Service invoices were provided and included as Exhibit 2. Each time at least three pounds of refrigerant was added and leaks in the evaporator coils were patched. The evaporator coils were never replaced during these service visits. The technician could not give an explanation for the problems the complainant was experiencing with the air conditioning units. An electrical receptacle in a guest bedroom started to arc and smoke and the builders had a service technician visit the home and replace the receptacle. On a consistent basis the complainant experienced the following issues: circuit breakers tripping for no apparent reason and an unusual odor in the vicinity of a receptacle. He is not experiencing issues with flickering lights, sizzling and buzzing, and light switches or outlets that are warm or hot to the touch. The complainant has noticed blackening, corrosion and pitting on metal surfaces throughout the house. Within 10 months of living in the house the complainant

. .

.

informed the builder that there was blackening and pitting on metal fixtures such as the drains in the showers and sinks, shower heads, faucets, lighting fixtures, bathtub fixtures, and metal fixtures on shower doors. The builder replaced all of the metal fixtures and the blackening and pitting began to appear again. The issues with the smoking receptacle and the oven panel caused concern to the complainant of a possible fire hazard. He has also noticed corrosion on his wife's jewelry, mirrors, and metal knobs on a table. Photographs of the affected metal surfaces and fixtures are included as Exhibit 3.