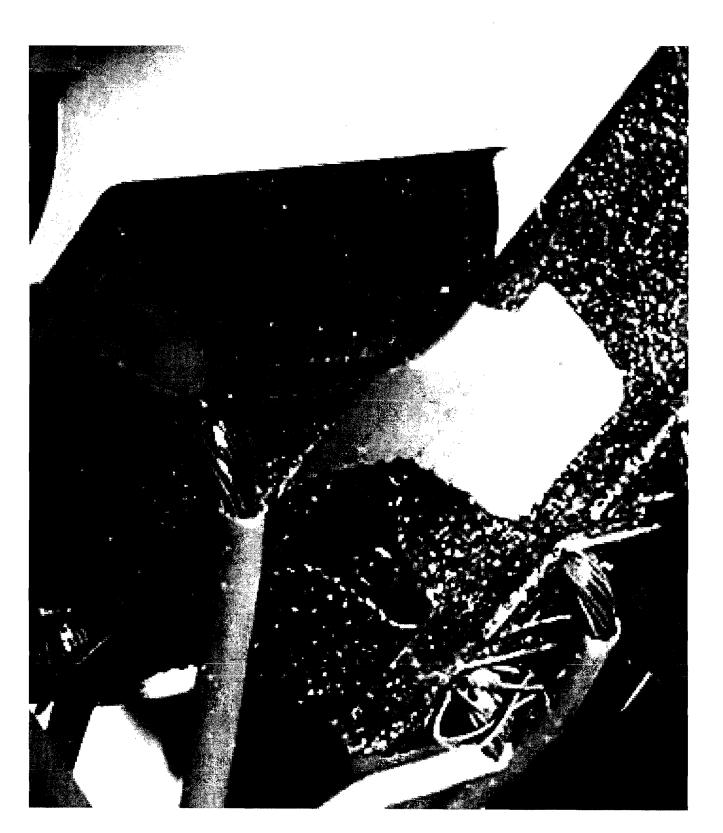

. .

.

informed the builder that there was blackening and pitting on metal fixtures such as the drains in the showers and sinks, shower heads, faucets, lighting fixtures, bathtub fixtures, and metal fixtures on shower doors. The builder replaced all of the metal fixtures and the blackening and pitting began to appear again. The issues with the smoking receptacle and the oven panel caused concern to the complainant of a possible fire hazard. He has also noticed corrosion on his wife's jewelry, mirrors, and metal knobs on a table. Photographs of the affected metal surfaces and fixtures are included as Exhibit 3.