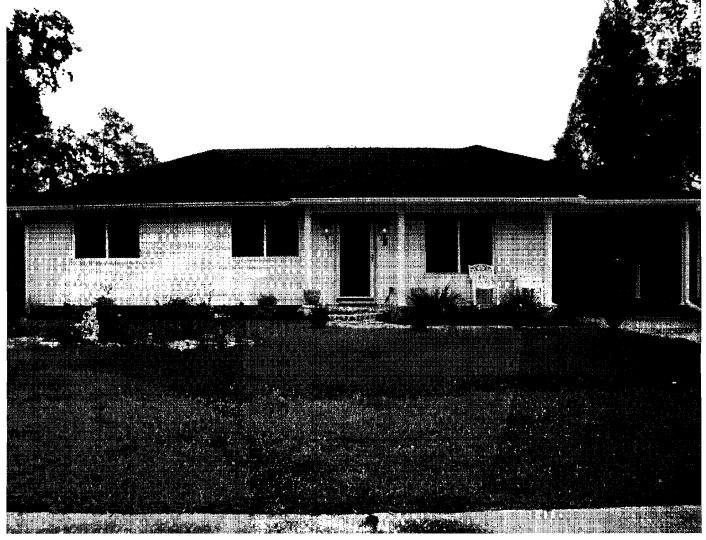

The complainant, his 32 year old wife, and four month old daughter have been living in the affected house since November 2006. The house was built in November 2006; it is two-story, with 3,900 square feet and five carpeted bedrooms. The house was constructed using metal studs and does not operate any appliances using gas or natural gas service. All appliances are electric. The complainant reported that he has not made any changes to the house since moving in. Drywall in the garage ceiling was replaced in May 2007 by the builder due to a leak, but the complainant considered this unrelated to the drywall issues he is experiencing.