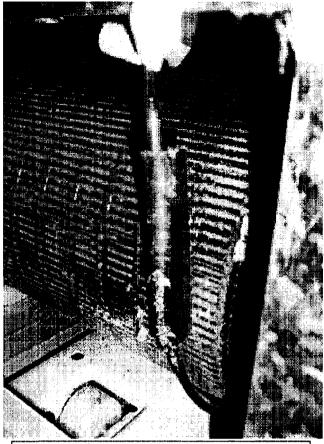

Within the first year of living in the house, the complainant experienced several appliances malfunctioning and having to be replaced. He has had the circuit boards on a television and laptop stop working. He has had the security company replace the alarm panel twice because it stopped working. The company technician could not explain why he was experiencing problems. The electrical panel in the refrigerator was replaced in the first 10 months of living in the home. Also in the first 10 months, he has had to replace the top portion of the oven that shows the temperature and other controls, twice. Each time because the top portion of the oven would overheat and cause the wood cabinet above it to start cracking. The erratic behavior of the oven caused concern to the complainant and his wife and they stopped using the oven. The air conditioning units on the first and second floor have been recharged with refrigerant on November 11, 2007, August 29, 2008, and the last time on March 14, 2009. Service invoices were provided and included as Exhibit 2. Each time at least three pounds of refrigerant was added and leaks in the evaporator coils were patched. The evaporator coils were never replaced during these service visits. The technician could not give an explanation for the problems the complainant was experiencing with the air conditioning units. An electrical receptacle in a guest bedroom started to arc and smoke and the builders had a service technician visit the home and replace the receptacle. On a consistent basis the complainant experienced the following issues: circuit breakers tripping for no apparent reason and an unusual odor in the vicinity of a receptacle. He is not experiencing issues with flickering lights, sizzling and buzzing, and light switches or outlets that are warm or hot to the touch. The complainant has noticed blackening, corrosion and pitting on metal surfaces throughout the house. Within 10 months of living in the house the complainant

. .

.

informed the builder that there was blackening and pitting on metal fixtures such as the drains in the showers and sinks, shower heads, faucets, lighting fixtures, bathtub fixtures, and metal fixtures on shower doors. The builder replaced all of the metal fixtures and the blackening and pitting began to appear again. The issues with the smoking receptacle and the oven panel caused concern to the complainant of a possible fire hazard. He has also noticed corrosion on his wife's jewelry, mirrors, and metal knobs on a table. Photographs of the affected metal surfaces and fixtures are included as Exhibit 3.