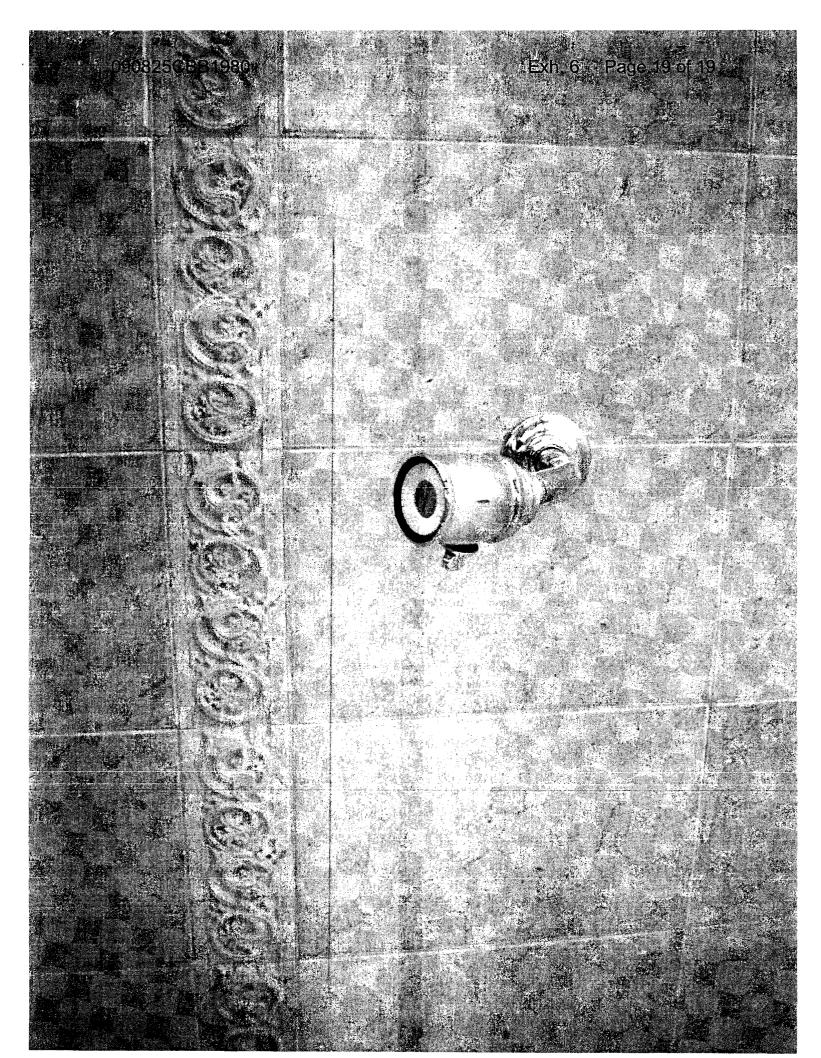

. .

.

informed the builder that there was blackening and pitting on metal fixtures such as the drains in the showers and sinks, shower heads, faucets, lighting fixtures, bathtub fixtures, and metal fixtures on shower doors. The builder replaced all of the metal fixtures and the blackening and pitting began to appear again. The issues with the smoking receptacle and the oven panel caused concern to the complainant of a possible fire hazard. He has also noticed corrosion on his wife's jewelry, mirrors, and metal knobs on a table. Photographs of the affected metal surfaces and fixtures are included as Exhibit 3.