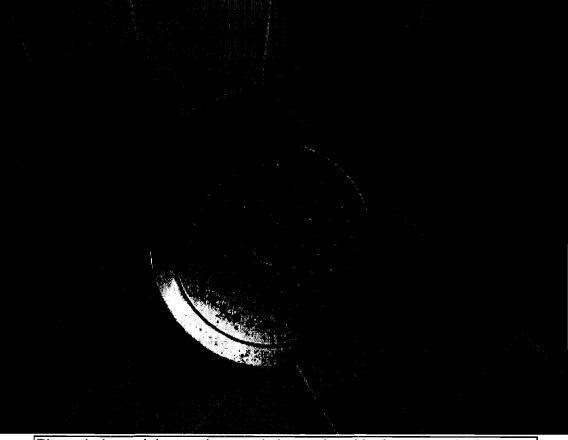

. .

.

informed the builder that there was blackening and pitting on metal fixtures such as the drains in the showers and sinks, shower heads, faucets, lighting fixtures, bathtub fixtures, and metal fixtures on shower doors. The builder replaced all of the metal fixtures and the blackening and pitting began to appear again. The issues with the smoking receptacle and the oven panel caused concern to the complainant of a possible fire hazard. He has also noticed corrosion on his wife's jewelry, mirrors, and metal knobs on a table. Photographs of the affected metal surfaces and fixtures are included as Exhibit 3.