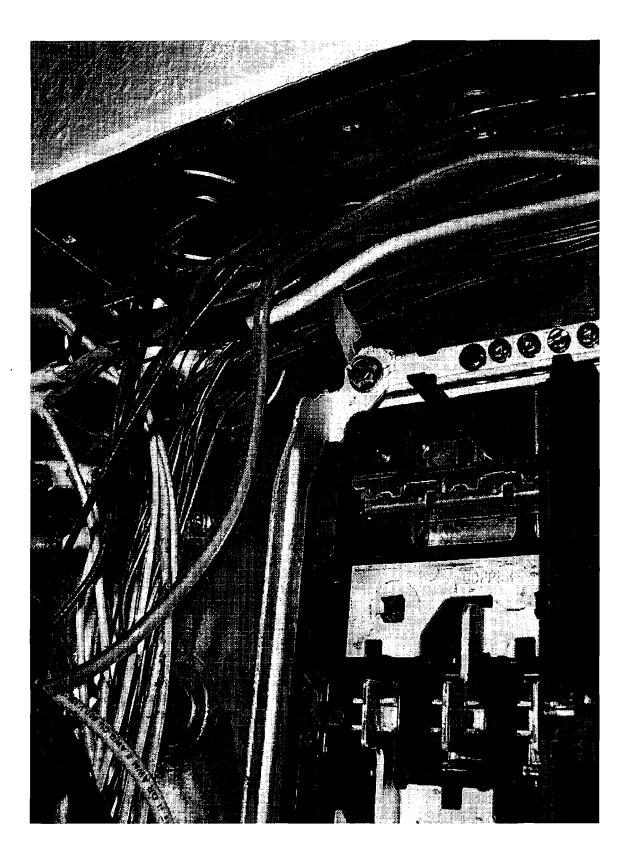

Within the first year of living in the house, the complainant experienced several appliances malfunctioning and having to be replaced. He has had the circuit boards on a television and laptop stop working. He has had the security company replace the alarm panel twice because it stopped working. The company technician could not explain why he was experiencing problems. The electrical panel in the refrigerator was replaced in the first 10 months of living in the home. Also in the first 10 months, he has had to replace the top portion of the oven that shows the temperature and other controls, twice. Each time because the top portion of the oven would overheat and cause the wood cabinet above it to start cracking. The erratic behavior of the oven caused concern to the complainant and his wife and they stopped using the oven. The air conditioning units on the first and second floor have been recharged with refrigerant on November 11, 2007, August 29, 2008, and the last time on March 14, 2009. Service invoices were provided and included as Exhibit 2. Each time at least three pounds of refrigerant was added and leaks in the evaporator coils were patched. The evaporator coils were never replaced during these service visits. The technician could not give an explanation for the problems the complainant was experiencing with the air conditioning units. An electrical receptacle in a guest bedroom started to arc and smoke and the builders had a service technician visit the home and replace the receptacle. On a consistent basis the complainant experienced the following issues: circuit breakers tripping for no apparent reason and an unusual odor in the vicinity of a receptacle. He is not experiencing issues with flickering lights, sizzling and buzzing, and light switches or outlets that are warm or hot to the touch. The complainant has noticed blackening, corrosion and pitting on metal surfaces throughout the house. Within 10 months of living in the house the complainant

. .

.

informed the builder that there was blackening and pitting on metal fixtures such as the drains in the showers and sinks, shower heads, faucets, lighting fixtures, bathtub fixtures, and metal fixtures on shower doors. The builder replaced all of the metal fixtures and the blackening and pitting began to appear again. The issues with the smoking receptacle and the oven panel caused concern to the complainant of a possible fire hazard. He has also noticed corrosion on his wife's jewelry, mirrors, and metal knobs on a table. Photographs of the affected metal surfaces and fixtures are included as Exhibit 3.