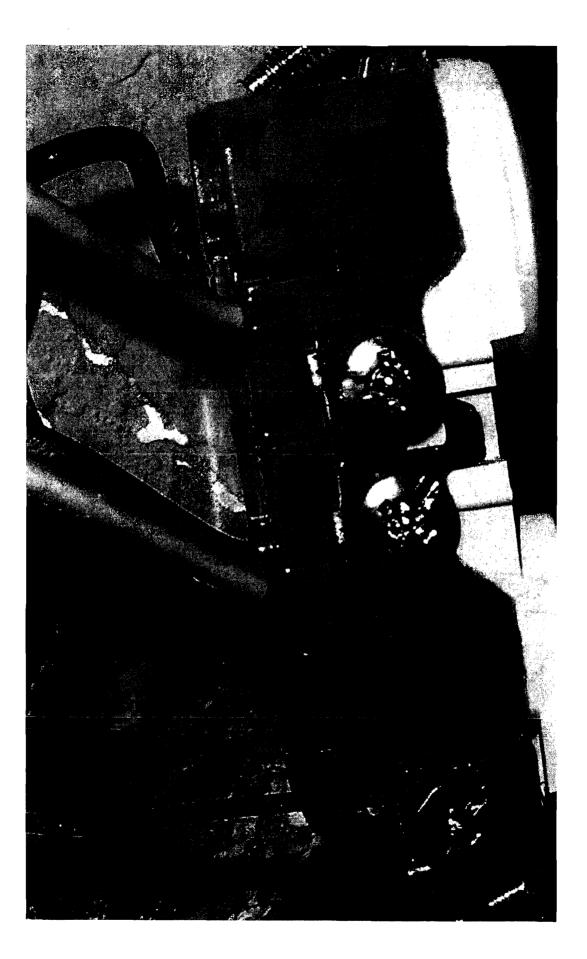

. .

.

informed the builder that there was blackening and pitting on metal fixtures such as the drains in the showers and sinks, shower heads, faucets, lighting fixtures, bathtub fixtures, and metal fixtures on shower doors. The builder replaced all of the metal fixtures and the blackening and pitting began to appear again. The issues with the smoking receptacle and the oven panel caused concern to the complainant of a possible fire hazard. He has also noticed corrosion on his wife's jewelry, mirrors, and metal knobs on a table. Photographs of the affected metal surfaces and fixtures are included as Exhibit 3.