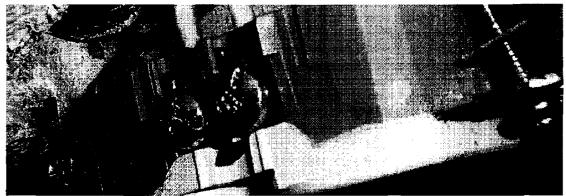

. .

.

informed the builder that there was blackening and pitting on metal fixtures such as the drains in the showers and sinks, shower heads, faucets, lighting fixtures, bathtub fixtures, and metal fixtures on shower doors. The builder replaced all of the metal fixtures and the blackening and pitting began to appear again. The issues with the smoking receptacle and the oven panel caused concern to the complainant of a possible fire hazard. He has also noticed corrosion on his wife's jewelry, mirrors, and metal knobs on a table. Photographs of the affected metal surfaces and fixtures are included as Exhibit 3.