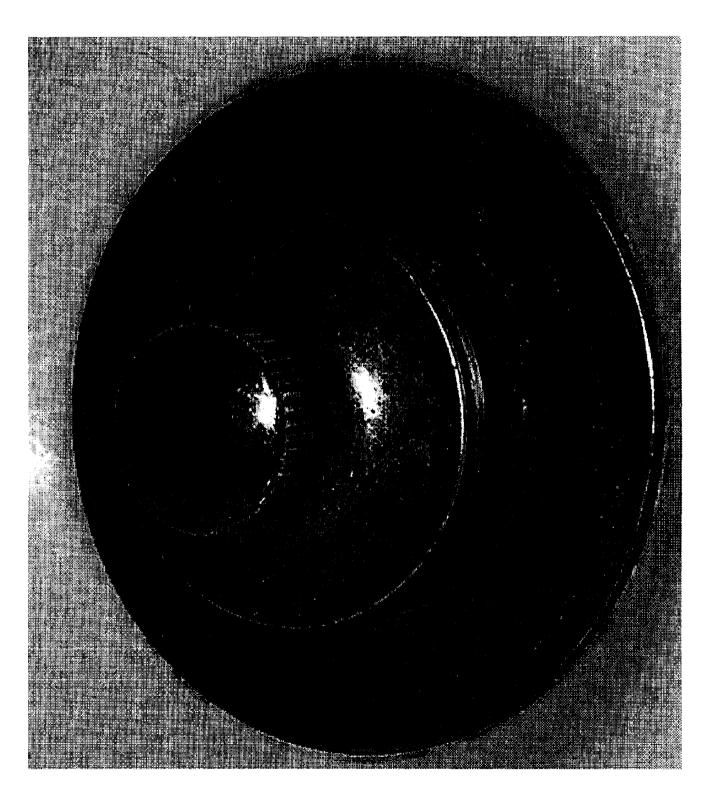

. .

.

informed the builder that there was blackening and pitting on metal fixtures such as the drains in the showers and sinks, shower heads, faucets, lighting fixtures, bathtub fixtures, and metal fixtures on shower doors. The builder replaced all of the metal fixtures and the blackening and pitting began to appear again. The issues with the smoking receptacle and the oven panel caused concern to the complainant of a possible fire hazard. He has also noticed corrosion on his wife's jewelry, mirrors, and metal knobs on a table. Photographs of the affected metal surfaces and fixtures are included as Exhibit 3.