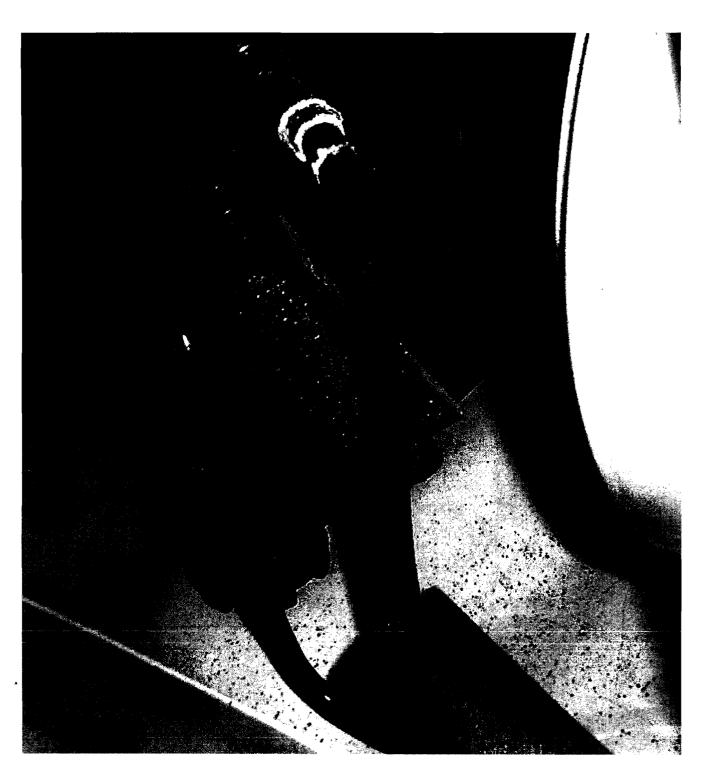

. .

.

informed the builder that there was blackening and pitting on metal fixtures such as the drains in the showers and sinks, shower heads, faucets, lighting fixtures, bathtub fixtures, and metal fixtures on shower doors. The builder replaced all of the metal fixtures and the blackening and pitting began to appear again. The issues with the smoking receptacle and the oven panel caused concern to the complainant of a possible fire hazard. He has also noticed corrosion on his wife's jewelry, mirrors, and metal knobs on a table. Photographs of the affected metal surfaces and fixtures are included as Exhibit 3.