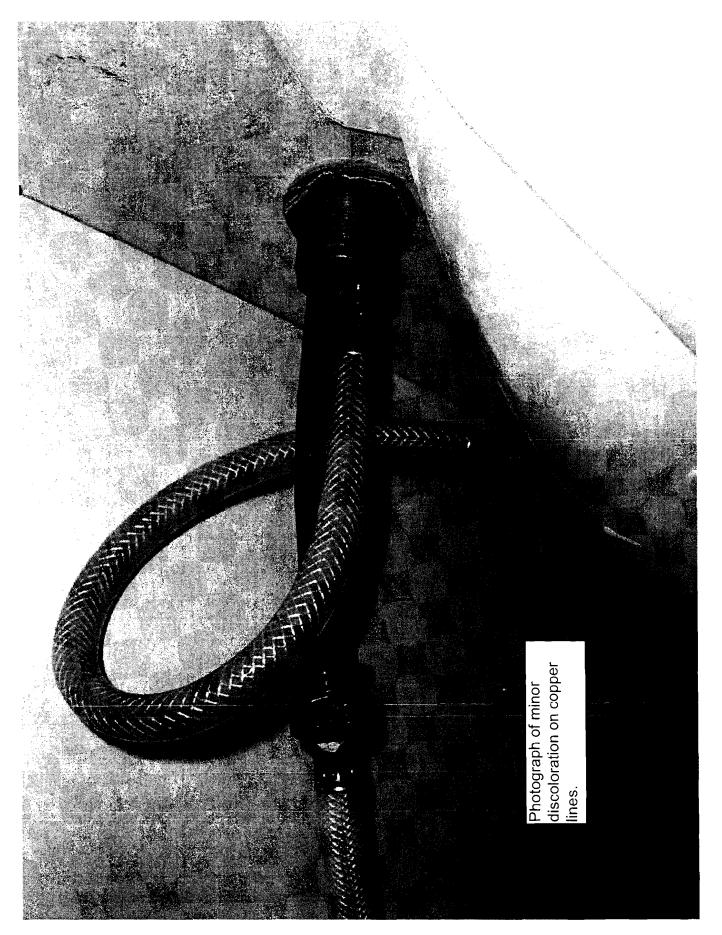

Within the first year of living in the house, the complainant experienced several appliances malfunctioning and having to be replaced. He has had the circuit boards on a television and laptop stop working. He has had the security company replace the alarm panel twice because it stopped working. The company technician could not explain why he was experiencing problems. The electrical panel in the refrigerator was replaced in the first 10 months of living in the home. Also in the first 10 months, he has had to replace the top portion of the oven that shows the temperature and other controls, twice. Each time because the top portion of the oven would overheat and cause the wood cabinet above it to start cracking. The erratic behavior of the oven caused concern to the complainant and his wife and they stopped using the oven. The air conditioning units on the first and second floor have been recharged with refrigerant on November 11, 2007, August 29, 2008, and the last time on March 14, 2009. Service invoices were provided and included as Exhibit 2. Each time at least three pounds of refrigerant was added and leaks in the evaporator coils were patched. The evaporator coils were never replaced during these service visits. The technician could not give an explanation for the problems the complainant was experiencing with the air conditioning units. An electrical receptacle in a guest bedroom started to arc and smoke and the builders had a service technician visit the home and replace the receptacle. On a consistent basis the complainant experienced the following issues: circuit breakers tripping for no apparent reason and an unusual odor in the vicinity of a receptacle. He is not experiencing issues with flickering lights, sizzling and buzzing, and light switches or outlets that are warm or hot to the touch. The complainant has noticed blackening, corrosion and pitting on metal surfaces throughout the house. Within 10 months of living in the house the complainant

. .

.

informed the builder that there was blackening and pitting on metal fixtures such as the drains in the showers and sinks, shower heads, faucets, lighting fixtures, bathtub fixtures, and metal fixtures on shower doors. The builder replaced all of the metal fixtures and the blackening and pitting began to appear again. The issues with the smoking receptacle and the oven panel caused concern to the complainant of a possible fire hazard. He has also noticed corrosion on his wife's jewelry, mirrors, and metal knobs on a table. Photographs of the affected metal surfaces and fixtures are included as Exhibit 3.