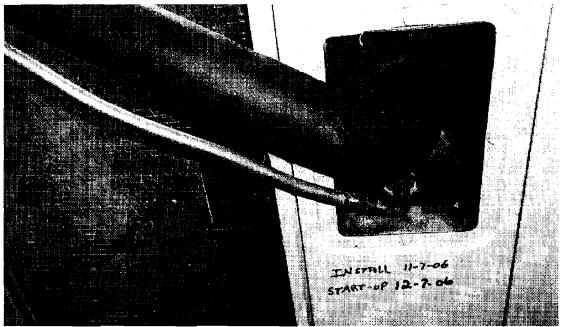

The complainant, his 32 year old wife, and four month old daughter have been living in the affected house since November 2006. The house was built in November 2006; it is two-story, with 3,900 square feet and five carpeted bedrooms. The house was constructed using metal studs and does not operate any appliances using gas or natural gas service. All appliances are electric. The complainant reported that he has not made any changes to the house since moving in. Drywall in the garage ceiling was replaced in May 2007 by the builder due to a leak, but the complainant considered this unrelated to the drywall issues he is experiencing.