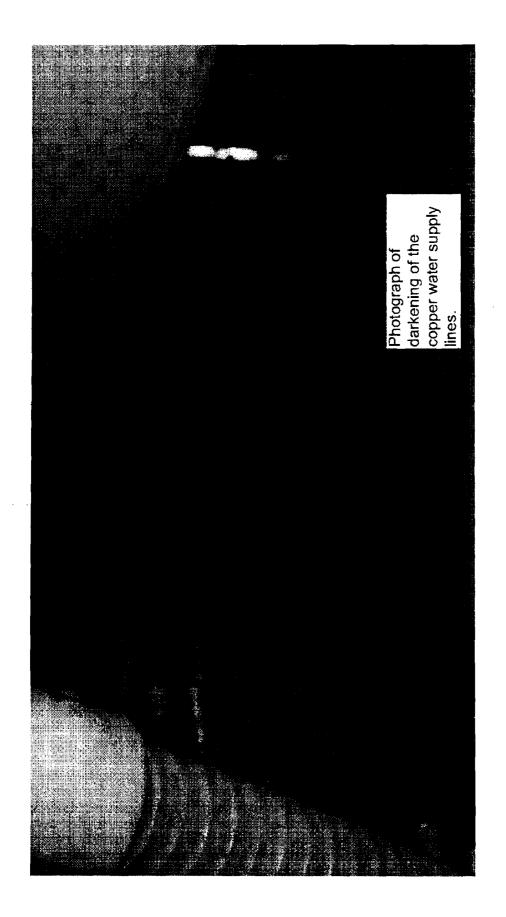

. .

.

informed the builder that there was blackening and pitting on metal fixtures such as the drains in the showers and sinks, shower heads, faucets, lighting fixtures, bathtub fixtures, and metal fixtures on shower doors. The builder replaced all of the metal fixtures and the blackening and pitting began to appear again. The issues with the smoking receptacle and the oven panel caused concern to the complainant of a possible fire hazard. He has also noticed corrosion on his wife's jewelry, mirrors, and metal knobs on a table. Photographs of the affected metal surfaces and fixtures are included as Exhibit 3.

٩,

is highly corrosive activity occurring in these homes. It may take years to determine health effects, but must be immediately recalled based on the corrosion in homes. Secondly, there is real evidence of immediate fire danger through the breakdown of copper wiring. There is real evidence of corrosion in water pipes that could cause flood and/or mold. Recall immediately." He would like to provide drywall samples in the event that the Commission would like to revisit his home.