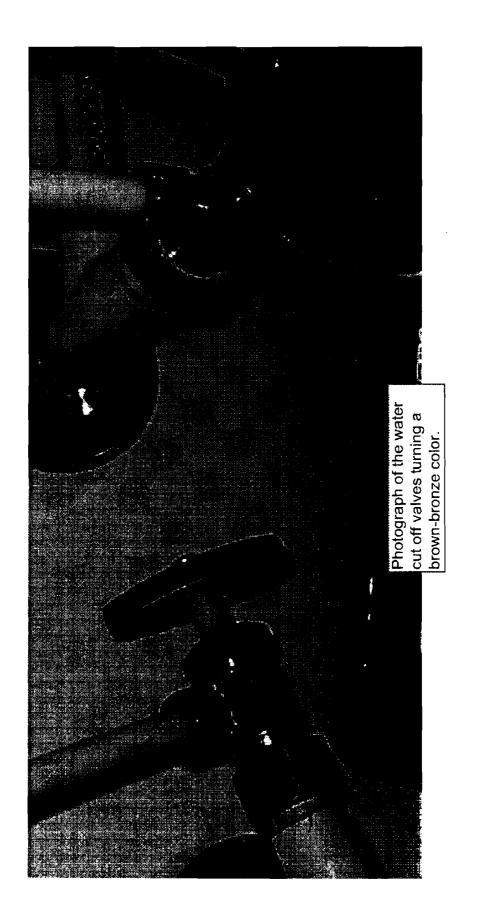

. .

.

informed the builder that there was blackening and pitting on metal fixtures such as the drains in the showers and sinks, shower heads, faucets, lighting fixtures, bathtub fixtures, and metal fixtures on shower doors. The builder replaced all of the metal fixtures and the blackening and pitting began to appear again. The issues with the smoking receptacle and the oven panel caused concern to the complainant of a possible fire hazard. He has also noticed corrosion on his wife's jewelry, mirrors, and metal knobs on a table. Photographs of the affected metal surfaces and fixtures are included as Exhibit 3.