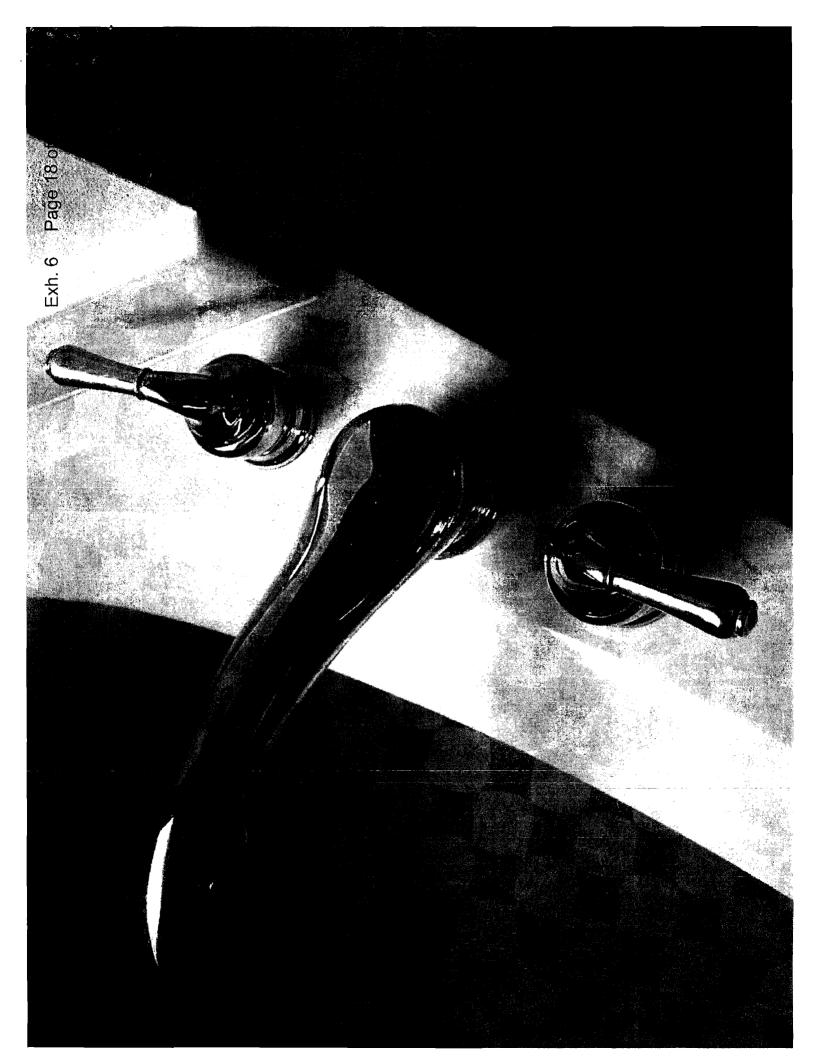

. .

.

informed the builder that there was blackening and pitting on metal fixtures such as the drains in the showers and sinks, shower heads, faucets, lighting fixtures, bathtub fixtures, and metal fixtures on shower doors. The builder replaced all of the metal fixtures and the blackening and pitting began to appear again. The issues with the smoking receptacle and the oven panel caused concern to the complainant of a possible fire hazard. He has also noticed corrosion on his wife's jewelry, mirrors, and metal knobs on a table. Photographs of the affected metal surfaces and fixtures are included as Exhibit 3.