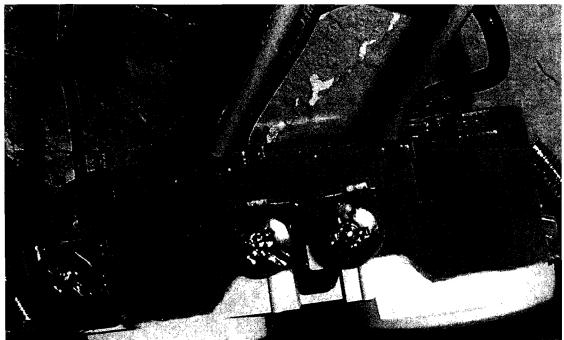

Within the first year of living in the house, the complainant experienced several appliances malfunctioning and having to be replaced. He has had the circuit boards on a television and laptop stop working. He has had the security company replace the alarm panel twice because it stopped working. The company technician could not explain why he was experiencing problems. The electrical panel in the refrigerator was replaced in the first 10 months of living in the home. Also in the first 10 months, he has had to replace the top portion of the oven that shows the temperature and other controls, twice. Each time because the top portion of the oven would overheat and cause the wood cabinet above it to start cracking. The erratic behavior of the oven caused concern to the complainant and his wife and they stopped using the oven. The air conditioning units on the first and second floor have been recharged with refrigerant on November 11, 2007, August 29, 2008, and the last time on March 14, 2009. Service invoices were provided and included as Exhibit 2. Each time at least three pounds of refrigerant was added and leaks in the evaporator coils were patched. The evaporator coils were never replaced during these service visits. The technician could not give an explanation for the problems the complainant was experiencing with the air conditioning units. An electrical receptacle in a guest bedroom started to arc and smoke and the builders had a service technician visit the home and replace the receptacle. On a consistent basis the complainant experienced the following issues: circuit breakers tripping for no apparent reason and an unusual odor in the vicinity of a receptacle. He is not experiencing issues with flickering lights, sizzling and buzzing, and light switches or outlets that are warm or hot to the touch. The complainant has noticed blackening, corrosion and pitting on metal surfaces throughout the house. Within 10 months of living in the house the complainant

. .

.

informed the builder that there was blackening and pitting on metal fixtures such as the drains in the showers and sinks, shower heads, faucets, lighting fixtures, bathtub fixtures, and metal fixtures on shower doors. The builder replaced all of the metal fixtures and the blackening and pitting began to appear again. The issues with the smoking receptacle and the oven panel caused concern to the complainant of a possible fire hazard. He has also noticed corrosion on his wife's jewelry, mirrors, and metal knobs on a table. Photographs of the affected metal surfaces and fixtures are included as Exhibit 3.