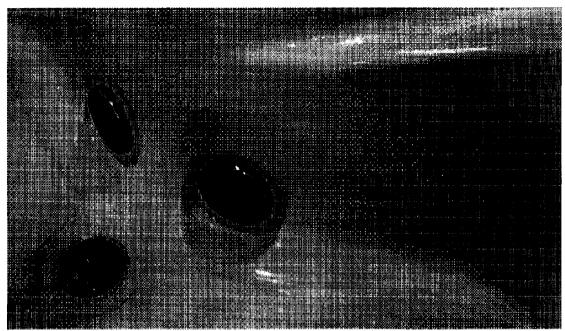

. .

.

informed the builder that there was blackening and pitting on metal fixtures such as the drains in the showers and sinks, shower heads, faucets, lighting fixtures, bathtub fixtures, and metal fixtures on shower doors. The builder replaced all of the metal fixtures and the blackening and pitting began to appear again. The issues with the smoking receptacle and the oven panel caused concern to the complainant of a possible fire hazard. He has also noticed corrosion on his wife's jewelry, mirrors, and metal knobs on a table. Photographs of the affected metal surfaces and fixtures are included as Exhibit 3.