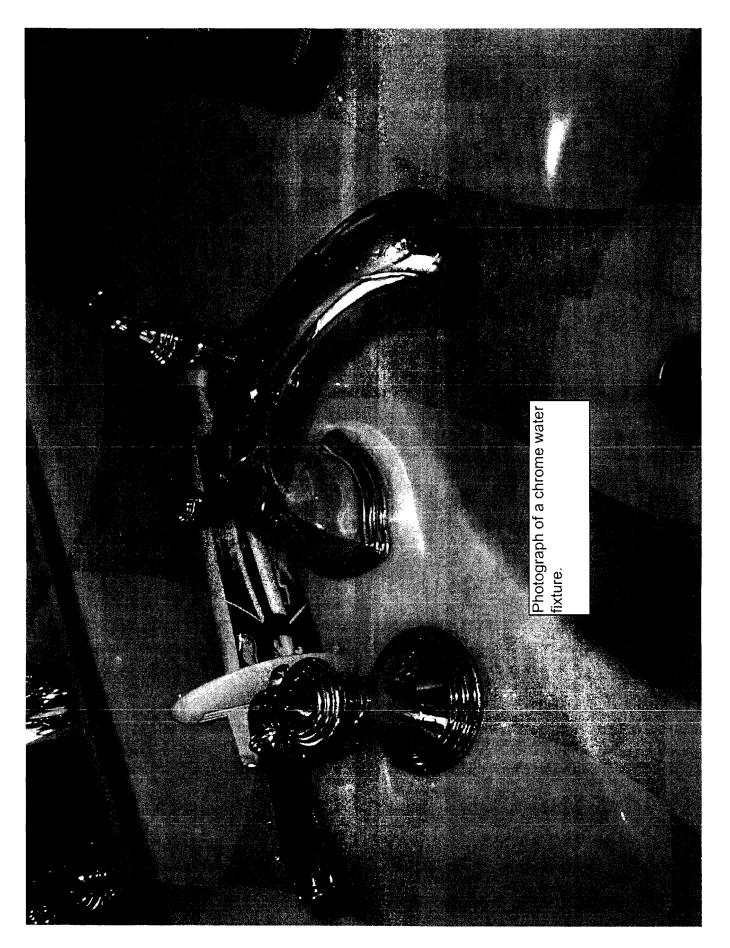

. .

.

informed the builder that there was blackening and pitting on metal fixtures such as the drains in the showers and sinks, shower heads, faucets, lighting fixtures, bathtub fixtures, and metal fixtures on shower doors. The builder replaced all of the metal fixtures and the blackening and pitting began to appear again. The issues with the smoking receptacle and the oven panel caused concern to the complainant of a possible fire hazard. He has also noticed corrosion on his wife's jewelry, mirrors, and metal knobs on a table. Photographs of the affected metal surfaces and fixtures are included as Exhibit 3.