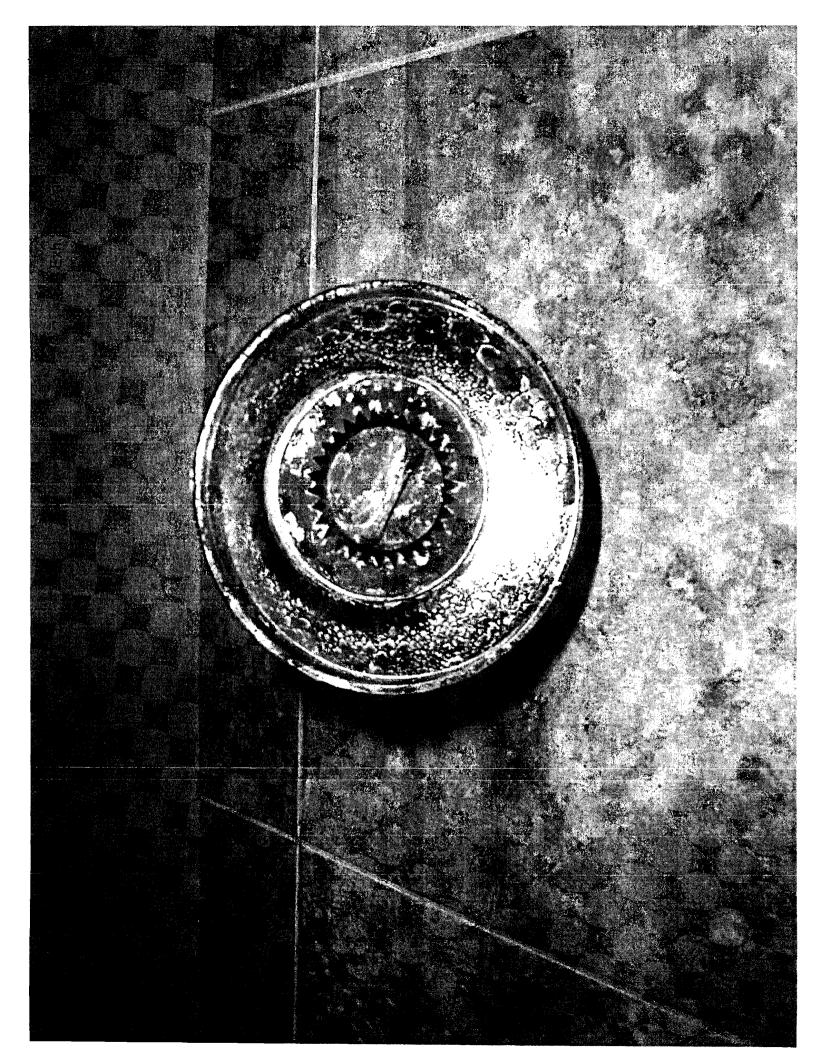

. .

.

informed the builder that there was blackening and pitting on metal fixtures such as the drains in the showers and sinks, shower heads, faucets, lighting fixtures, bathtub fixtures, and metal fixtures on shower doors. The builder replaced all of the metal fixtures and the blackening and pitting began to appear again. The issues with the smoking receptacle and the oven panel caused concern to the complainant of a possible fire hazard. He has also noticed corrosion on his wife's jewelry, mirrors, and metal knobs on a table. Photographs of the affected metal surfaces and fixtures are included as Exhibit 3.