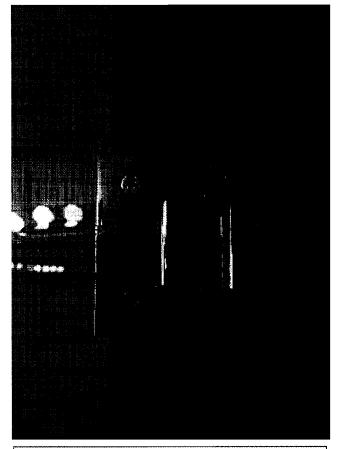

. .

.

informed the builder that there was blackening and pitting on metal fixtures such as the drains in the showers and sinks, shower heads, faucets, lighting fixtures, bathtub fixtures, and metal fixtures on shower doors. The builder replaced all of the metal fixtures and the blackening and pitting began to appear again. The issues with the smoking receptacle and the oven panel caused concern to the complainant of a possible fire hazard. He has also noticed corrosion on his wife's jewelry, mirrors, and metal knobs on a table. Photographs of the affected metal surfaces and fixtures are included as Exhibit 3.