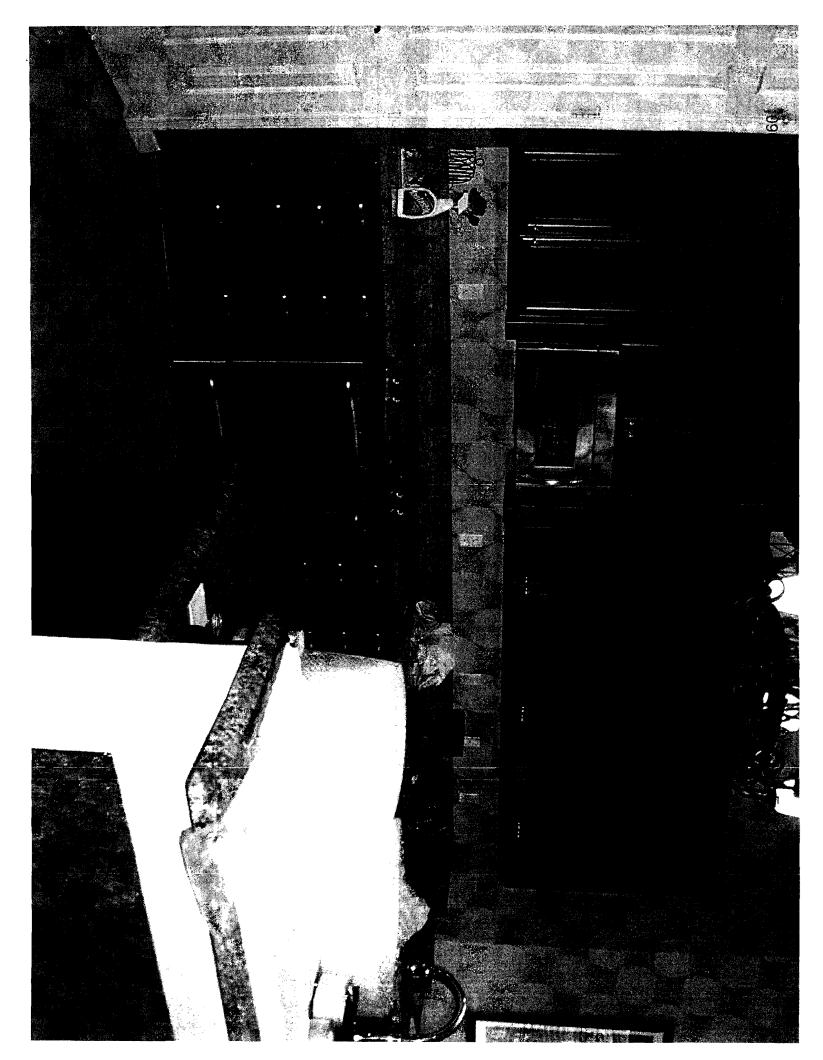

. .

.

informed the builder that there was blackening and pitting on metal fixtures such as the drains in the showers and sinks, shower heads, faucets, lighting fixtures, bathtub fixtures, and metal fixtures on shower doors. The builder replaced all of the metal fixtures and the blackening and pitting began to appear again. The issues with the smoking receptacle and the oven panel caused concern to the complainant of a possible fire hazard. He has also noticed corrosion on his wife's jewelry, mirrors, and metal knobs on a table. Photographs of the affected metal surfaces and fixtures are included as Exhibit 3.