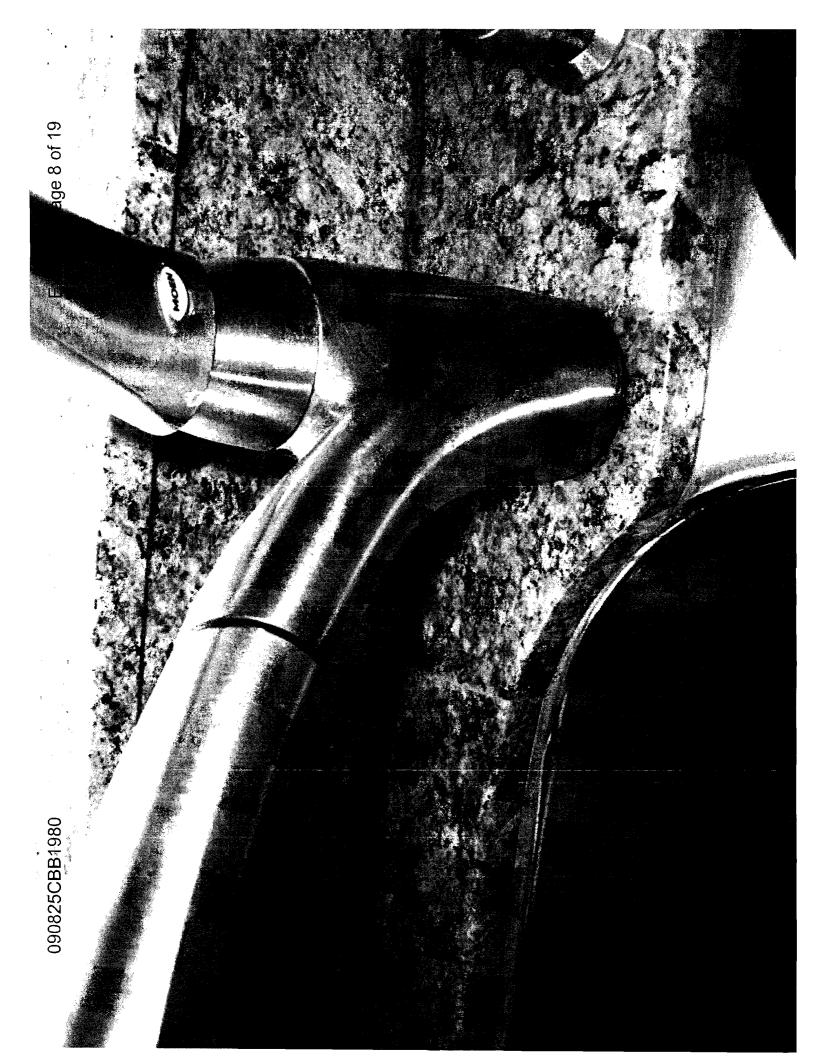

. .

.

informed the builder that there was blackening and pitting on metal fixtures such as the drains in the showers and sinks, shower heads, faucets, lighting fixtures, bathtub fixtures, and metal fixtures on shower doors. The builder replaced all of the metal fixtures and the blackening and pitting began to appear again. The issues with the smoking receptacle and the oven panel caused concern to the complainant of a possible fire hazard. He has also noticed corrosion on his wife's jewelry, mirrors, and metal knobs on a table. Photographs of the affected metal surfaces and fixtures are included as Exhibit 3.