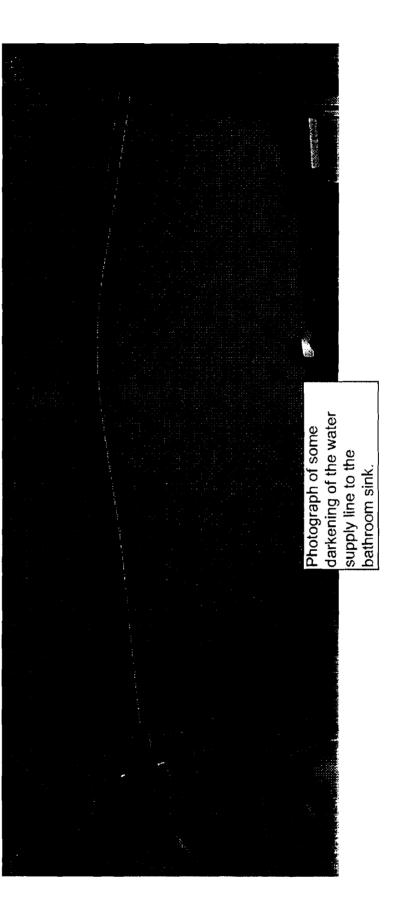

. .

.

informed the builder that there was blackening and pitting on metal fixtures such as the drains in the showers and sinks, shower heads, faucets, lighting fixtures, bathtub fixtures, and metal fixtures on shower doors. The builder replaced all of the metal fixtures and the blackening and pitting began to appear again. The issues with the smoking receptacle and the oven panel caused concern to the complainant of a possible fire hazard. He has also noticed corrosion on his wife's jewelry, mirrors, and metal knobs on a table. Photographs of the affected metal surfaces and fixtures are included as Exhibit 3.