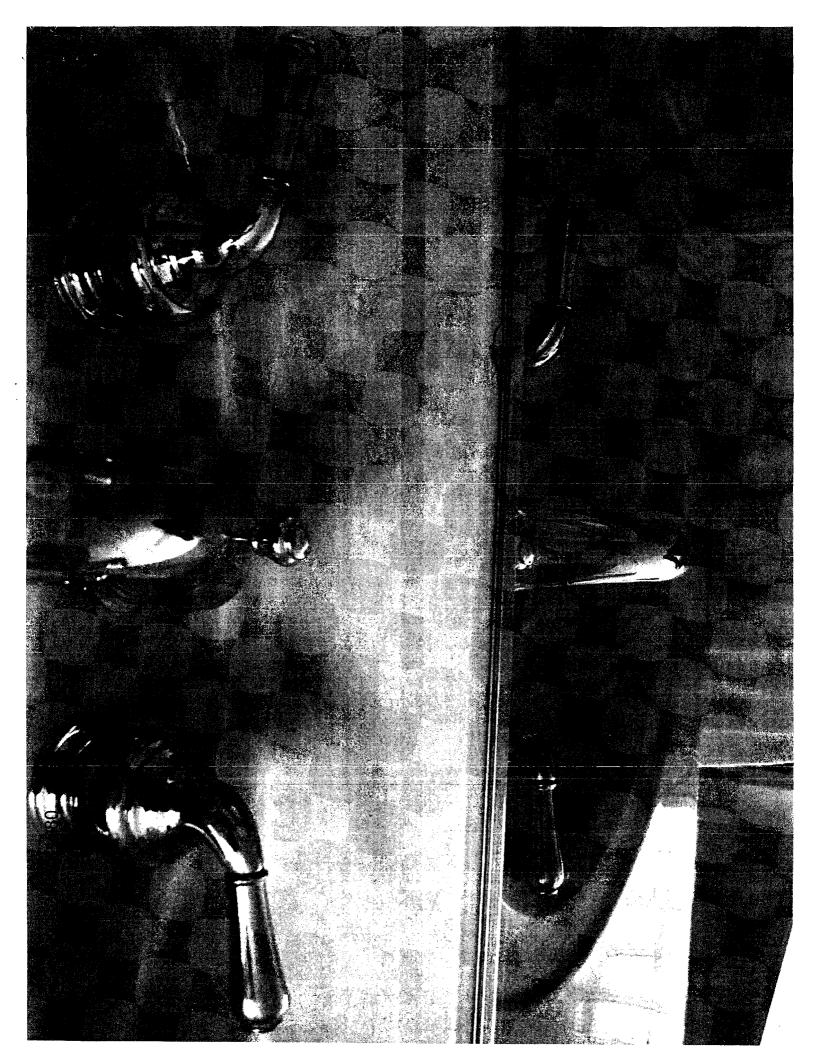

. .

.

informed the builder that there was blackening and pitting on metal fixtures such as the drains in the showers and sinks, shower heads, faucets, lighting fixtures, bathtub fixtures, and metal fixtures on shower doors. The builder replaced all of the metal fixtures and the blackening and pitting began to appear again. The issues with the smoking receptacle and the oven panel caused concern to the complainant of a possible fire hazard. He has also noticed corrosion on his wife's jewelry, mirrors, and metal knobs on a table. Photographs of the affected metal surfaces and fixtures are included as Exhibit 3.