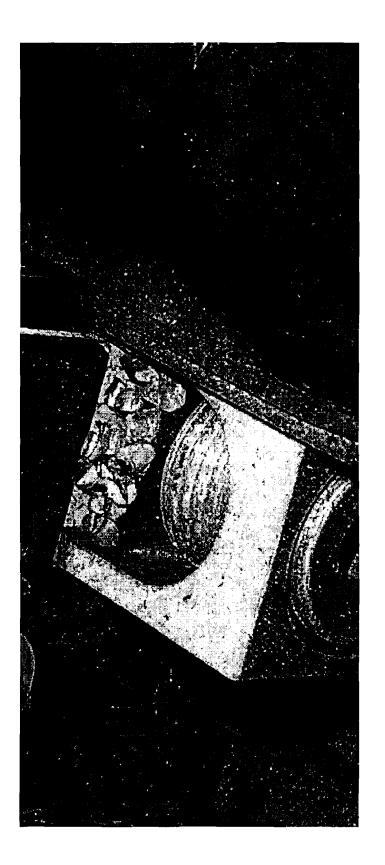

. .

.

informed the builder that there was blackening and pitting on metal fixtures such as the drains in the showers and sinks, shower heads, faucets, lighting fixtures, bathtub fixtures, and metal fixtures on shower doors. The builder replaced all of the metal fixtures and the blackening and pitting began to appear again. The issues with the smoking receptacle and the oven panel caused concern to the complainant of a possible fire hazard. He has also noticed corrosion on his wife's jewelry, mirrors, and metal knobs on a table. Photographs of the affected metal surfaces and fixtures are included as Exhibit 3.