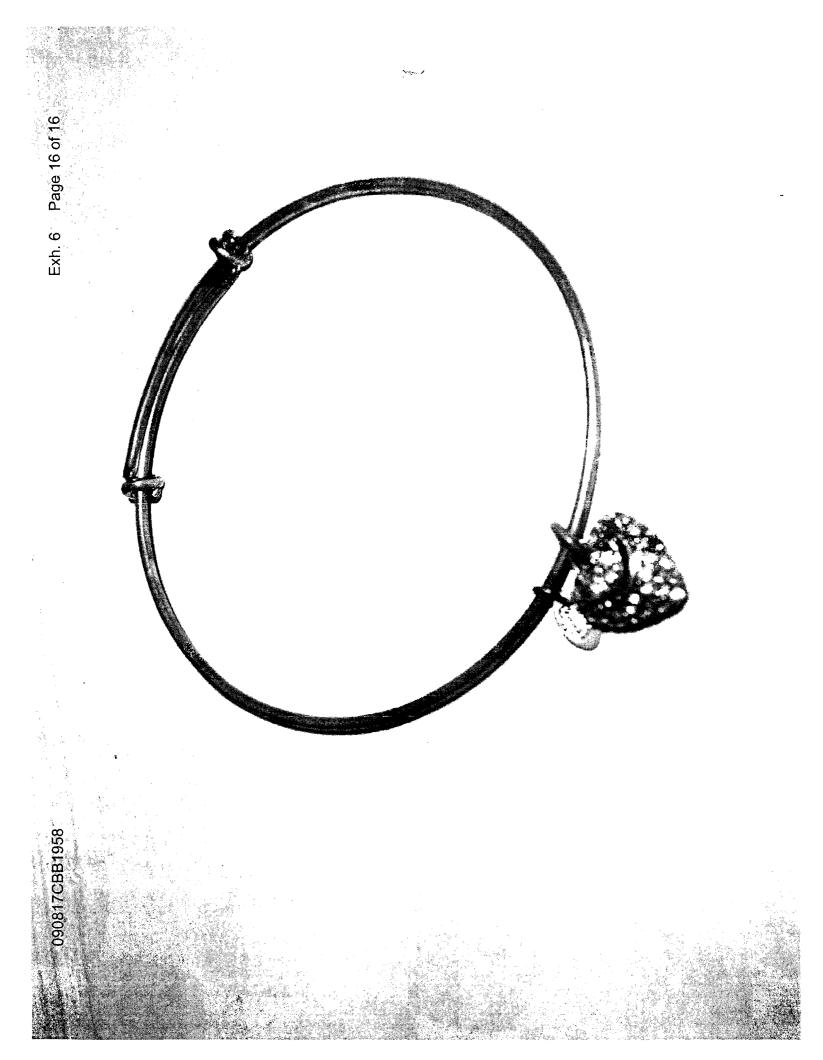

. .

.

informed the builder that there was blackening and pitting on metal fixtures such as the drains in the showers and sinks, shower heads, faucets, lighting fixtures, bathtub fixtures, and metal fixtures on shower doors. The builder replaced all of the metal fixtures and the blackening and pitting began to appear again. The issues with the smoking receptacle and the oven panel caused concern to the complainant of a possible fire hazard. He has also noticed corrosion on his wife's jewelry, mirrors, and metal knobs on a table. Photographs of the affected metal surfaces and fixtures are included as Exhibit 3.