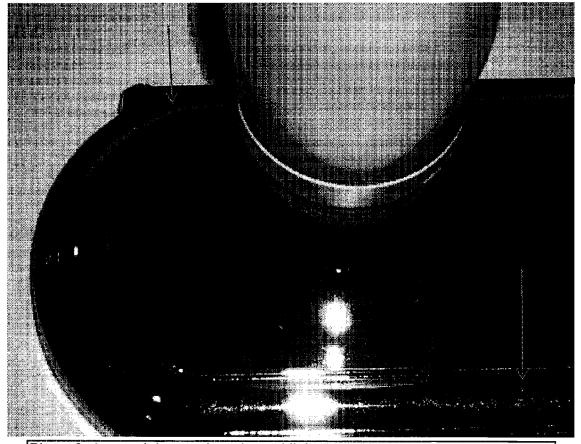

. .

.

informed the builder that there was blackening and pitting on metal fixtures such as the drains in the showers and sinks, shower heads, faucets, lighting fixtures, bathtub fixtures, and metal fixtures on shower doors. The builder replaced all of the metal fixtures and the blackening and pitting began to appear again. The issues with the smoking receptacle and the oven panel caused concern to the complainant of a possible fire hazard. He has also noticed corrosion on his wife's jewelry, mirrors, and metal knobs on a table. Photographs of the affected metal surfaces and fixtures are included as Exhibit 3.