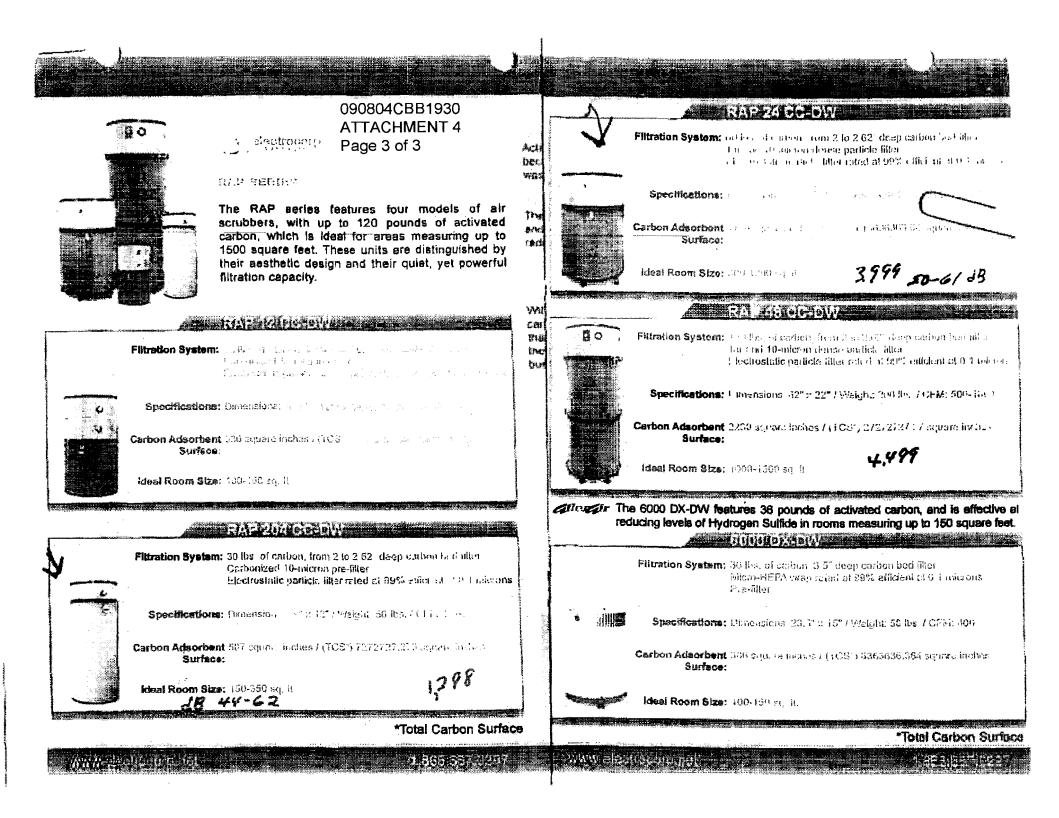

medialConG® Product.

In order to measure the concentration of Sulfur Dioxide and Hydrogen Sulfide. Gastee gas detector tubes and hand pump were utilized. No detectable levels were found.

## Testing Equipment

GASTEC gas detector tube system - Model No. 45S



RAP 204 H / RAP 204 CC / RAP 204 CC/ RAP 204 CCPC Series Space Saver<sup>TM</sup> Odor and Particulate Controller

ALEER AIR, 514-335-427/ Henne



813-353-7618

090804CBB1930 ATTACHMENT 4 Page 1 of 3

## SETUP AND OPERATING INSTRUCTIONS

*Note:* Your unit is shipped in two boxes. The first box contains the motor blower with controls, and the second box contains the lower body assembly with the filters.

866.667.0297 Email: info@electrocorp.net | Website: www.electrocorp.net

Electrocorp/Manuals/RAP204-CC/InstrRAP204\_061708.doc





090804CBB1930 ATTACHMENT 5 TO BE SIGNED UPON COMPLETION OF IN-HOME AIR-QUALITY MONITORING AND TESTING STUDY

## FINAL RELEASE & WAIVER OF LIABILITY FORM

+ Fo Be Signed by All Residents 18 Years or Age or Older]

On today's date, I have completed a walk-through inspection of my residence with SUSAN GABRIEL, a CPSC employee. I further acknowledge that except for any items listed and described below, no items are missing, damaged, or destroyed in my residence.

Notation of missing, damaged or destroyed items in residence (if applicable):

.

I acknowledge that CPSC offered reimbursement for the \_\_\_\_\_, but I have declined CPSC's offer. I acknowledge that I have not requested that the \_\_\_\_\_\_ be repaired or replaced by CPSC.

Signature of Resident

et 26 200 9

Date

[REMAINDER OF