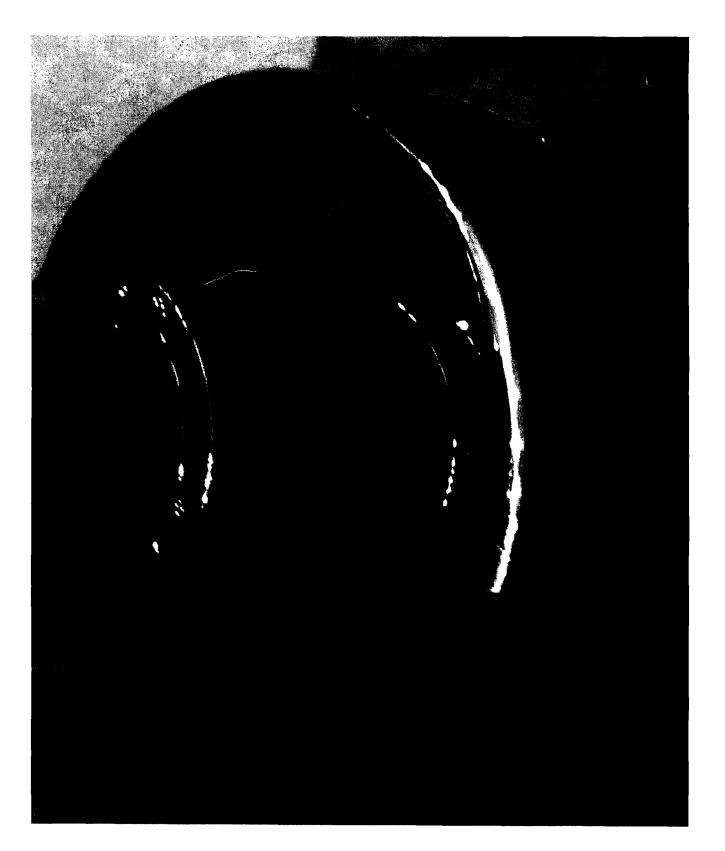

. .

.

informed the builder that there was blackening and pitting on metal fixtures such as the drains in the showers and sinks, shower heads, faucets, lighting fixtures, bathtub fixtures, and metal fixtures on shower doors. The builder replaced all of the metal fixtures and the blackening and pitting began to appear again. The issues with the smoking receptacle and the oven panel caused concern to the complainant of a possible fire hazard. He has also noticed corrosion on his wife's jewelry, mirrors, and metal knobs on a table. Photographs of the affected metal surfaces and fixtures are included as Exhibit 3.