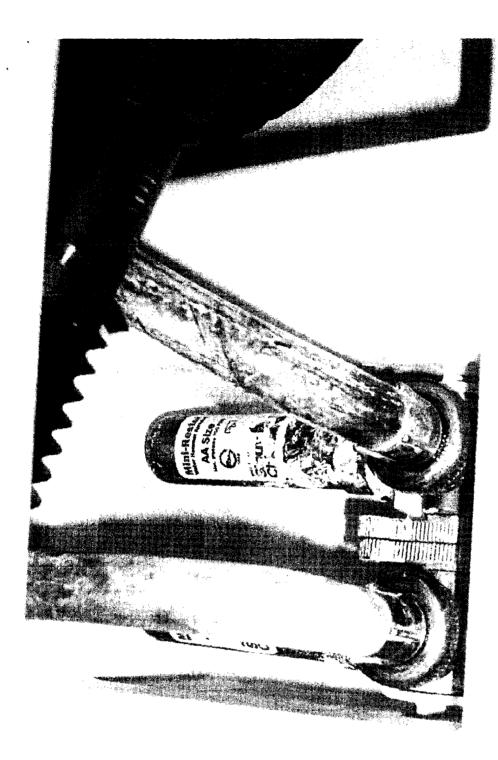

Within the first year of living in the house, the complainant experienced several appliances malfunctioning and having to be replaced. He has had the circuit boards on a television and laptop stop working. He has had the security company replace the alarm panel twice because it stopped working. The company technician could not explain why he was experiencing problems. The electrical panel in the refrigerator was replaced in the first 10 months of living in the home. Also in the first 10 months, he has had to replace the top portion of the oven that shows the temperature and other controls, twice. Each time because the top portion of the oven would overheat and cause the wood cabinet above it to start cracking. The erratic behavior of the oven caused concern to the complainant and his wife and they stopped using the oven. The air conditioning units on the first and second floor have been recharged with refrigerant on November 11, 2007, August 29, 2008, and the last time on March 14, 2009. Service invoices were provided and included as Exhibit 2. Each time at least three pounds of refrigerant was added and leaks in the evaporator coils were patched. The evaporator coils were never replaced during these service visits. The technician could not give an explanation for the problems the complainant was experiencing with the air conditioning units. An electrical receptacle in a guest bedroom started to arc and smoke and the builders had a service technician visit the home and replace the receptacle. On a consistent basis the complainant experienced the following issues: circuit breakers tripping for no apparent reason and an unusual odor in the vicinity of a receptacle. He is not experiencing issues with flickering lights, sizzling and buzzing, and light switches or outlets that are warm or hot to the touch. The complainant has noticed blackening, corrosion and pitting on metal surfaces throughout the house. Within 10 months of living in the house the complainant

. .

.

informed the builder that there was blackening and pitting on metal fixtures such as the drains in the showers and sinks, shower heads, faucets, lighting fixtures, bathtub fixtures, and metal fixtures on shower doors. The builder replaced all of the metal fixtures and the blackening and pitting began to appear again. The issues with the smoking receptacle and the oven panel caused concern to the complainant of a possible fire hazard. He has also noticed corrosion on his wife's jewelry, mirrors, and metal knobs on a table. Photographs of the affected metal surfaces and fixtures are included as Exhibit 3.