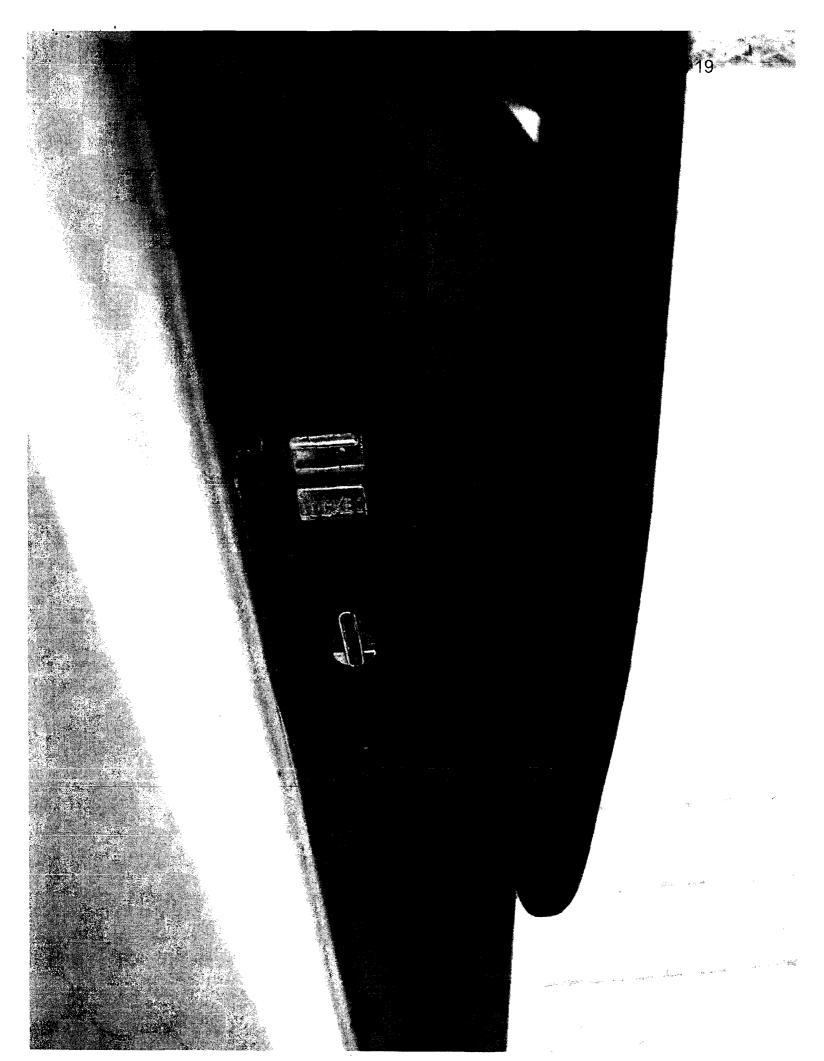

. .

.

informed the builder that there was blackening and pitting on metal fixtures such as the drains in the showers and sinks, shower heads, faucets, lighting fixtures, bathtub fixtures, and metal fixtures on shower doors. The builder replaced all of the metal fixtures and the blackening and pitting began to appear again. The issues with the smoking receptacle and the oven panel caused concern to the complainant of a possible fire hazard. He has also noticed corrosion on his wife's jewelry, mirrors, and metal knobs on a table. Photographs of the affected metal surfaces and fixtures are included as Exhibit 3.