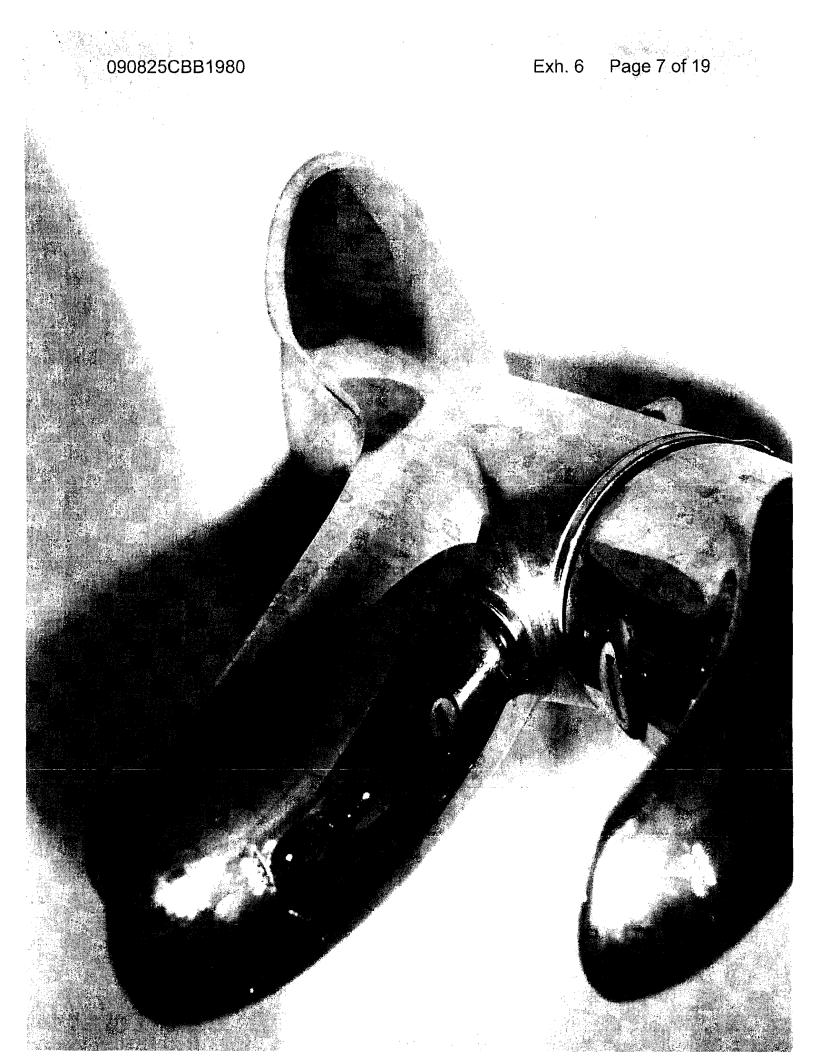

. .

.

informed the builder that there was blackening and pitting on metal fixtures such as the drains in the showers and sinks, shower heads, faucets, lighting fixtures, bathtub fixtures, and metal fixtures on shower doors. The builder replaced all of the metal fixtures and the blackening and pitting began to appear again. The issues with the smoking receptacle and the oven panel caused concern to the complainant of a possible fire hazard. He has also noticed corrosion on his wife's jewelry, mirrors, and metal knobs on a table. Photographs of the affected metal surfaces and fixtures are included as Exhibit 3.