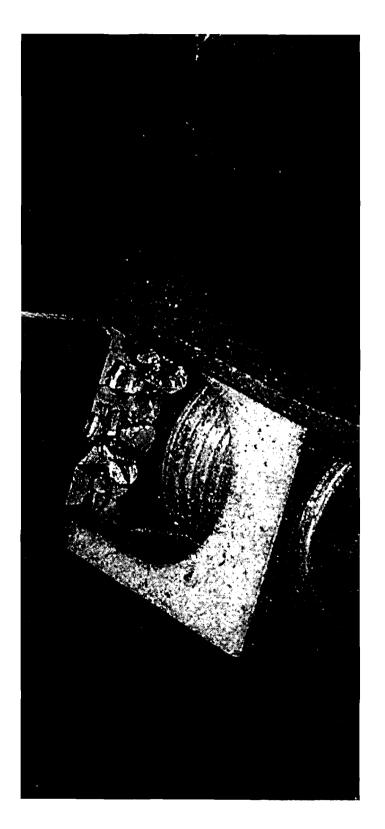

. .

.

informed the builder that there was blackening and pitting on metal fixtures such as the drains in the showers and sinks, shower heads, faucets, lighting fixtures, bathtub fixtures, and metal fixtures on shower doors. The builder replaced all of the metal fixtures and the blackening and pitting began to appear again. The issues with the smoking receptacle and the oven panel caused concern to the complainant of a possible fire hazard. He has also noticed corrosion on his wife's jewelry, mirrors, and metal knobs on a table. Photographs of the affected metal surfaces and fixtures are included as Exhibit 3.