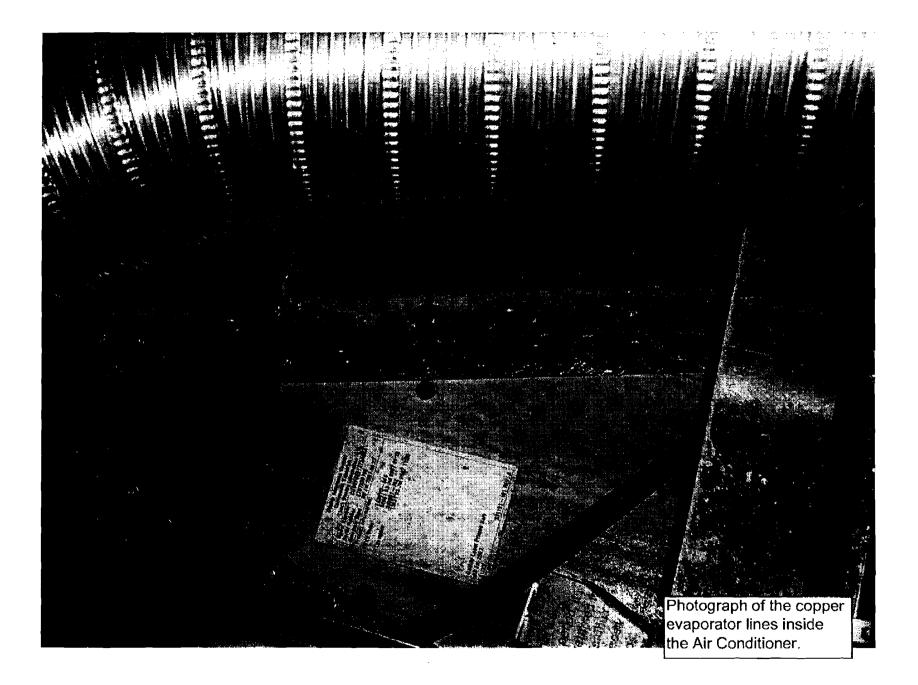

Within the first year of living in the house, the complainant experienced several appliances malfunctioning and having to be replaced. He has had the circuit boards on a television and laptop stop working. He has had the security company replace the alarm panel twice because it stopped working. The company technician could not explain why he was experiencing problems. The electrical panel in the refrigerator was replaced in the first 10 months of living in the home. Also in the first 10 months, he has had to replace the top portion of the oven that shows the temperature and other controls, twice. Each time because the top portion of the oven would overheat and cause the wood cabinet above it to start cracking. The erratic behavior of the oven caused concern to the complainant and his wife and they stopped using the oven. The air conditioning units on the first and second floor have been recharged with refrigerant on November 11, 2007, August 29, 2008, and the last time on March 14, 2009. Service invoices were provided and included as Exhibit 2. Each time at least three pounds of refrigerant was added and leaks in the evaporator coils were patched. The evaporator coils were never replaced during these service visits. The technician could not give an explanation for the problems the complainant was experiencing with the air conditioning units. An electrical receptacle in a guest bedroom started to arc and smoke and the builders had a service technician visit the home and replace the receptacle. On a consistent basis the complainant experienced the following issues: circuit breakers tripping for no apparent reason and an unusual odor in the vicinity of a receptacle. He is not experiencing issues with flickering lights, sizzling and buzzing, and light switches or outlets that are warm or hot to the touch. The complainant has noticed blackening, corrosion and pitting on metal surfaces throughout the house. Within 10 months of living in the house the complainant

. .

.

informed the builder that there was blackening and pitting on metal fixtures such as the drains in the showers and sinks, shower heads, faucets, lighting fixtures, bathtub fixtures, and metal fixtures on shower doors. The builder replaced all of the metal fixtures and the blackening and pitting began to appear again. The issues with the smoking receptacle and the oven panel caused concern to the complainant of a possible fire hazard. He has also noticed corrosion on his wife's jewelry, mirrors, and metal knobs on a table. Photographs of the affected metal surfaces and fixtures are included as Exhibit 3.