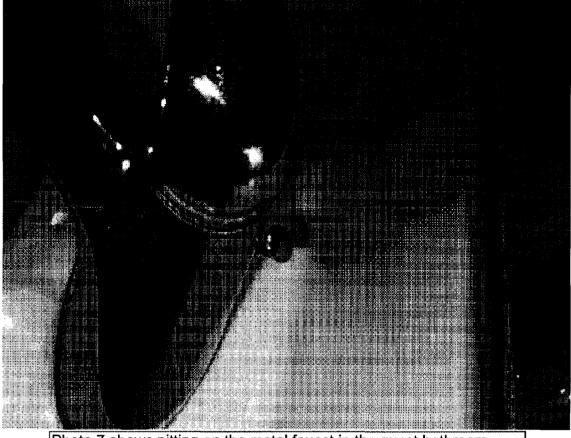

. .

.

informed the builder that there was blackening and pitting on metal fixtures such as the drains in the showers and sinks, shower heads, faucets, lighting fixtures, bathtub fixtures, and metal fixtures on shower doors. The builder replaced all of the metal fixtures and the blackening and pitting began to appear again. The issues with the smoking receptacle and the oven panel caused concern to the complainant of a possible fire hazard. He has also noticed corrosion on his wife's jewelry, mirrors, and metal knobs on a table. Photographs of the affected metal surfaces and fixtures are included as Exhibit 3.