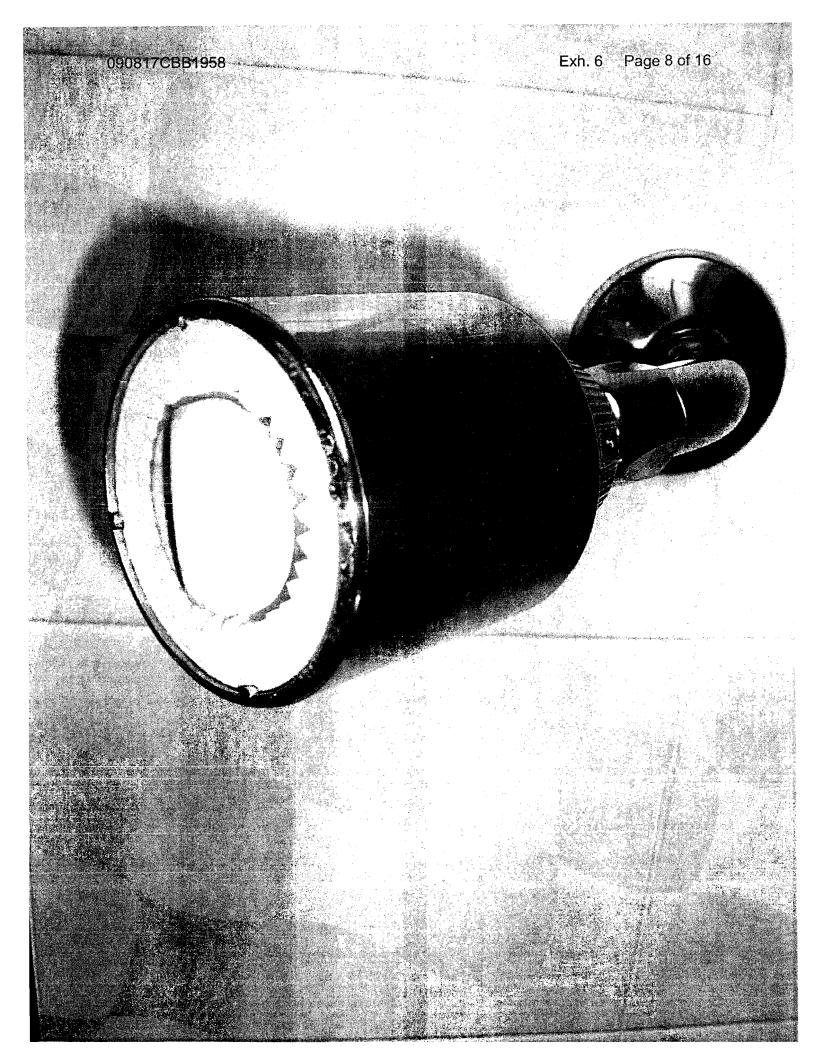

. .

.

informed the builder that there was blackening and pitting on metal fixtures such as the drains in the showers and sinks, shower heads, faucets, lighting fixtures, bathtub fixtures, and metal fixtures on shower doors. The builder replaced all of the metal fixtures and the blackening and pitting began to appear again. The issues with the smoking receptacle and the oven panel caused concern to the complainant of a possible fire hazard. He has also noticed corrosion on his wife's jewelry, mirrors, and metal knobs on a table. Photographs of the affected metal surfaces and fixtures are included as Exhibit 3.