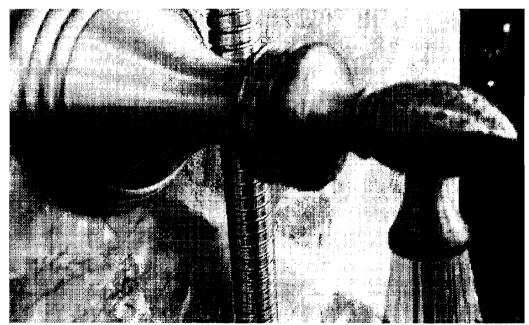

. .

.

informed the builder that there was blackening and pitting on metal fixtures such as the drains in the showers and sinks, shower heads, faucets, lighting fixtures, bathtub fixtures, and metal fixtures on shower doors. The builder replaced all of the metal fixtures and the blackening and pitting began to appear again. The issues with the smoking receptacle and the oven panel caused concern to the complainant of a possible fire hazard. He has also noticed corrosion on his wife's jewelry, mirrors, and metal knobs on a table. Photographs of the affected metal surfaces and fixtures are included as Exhibit 3.