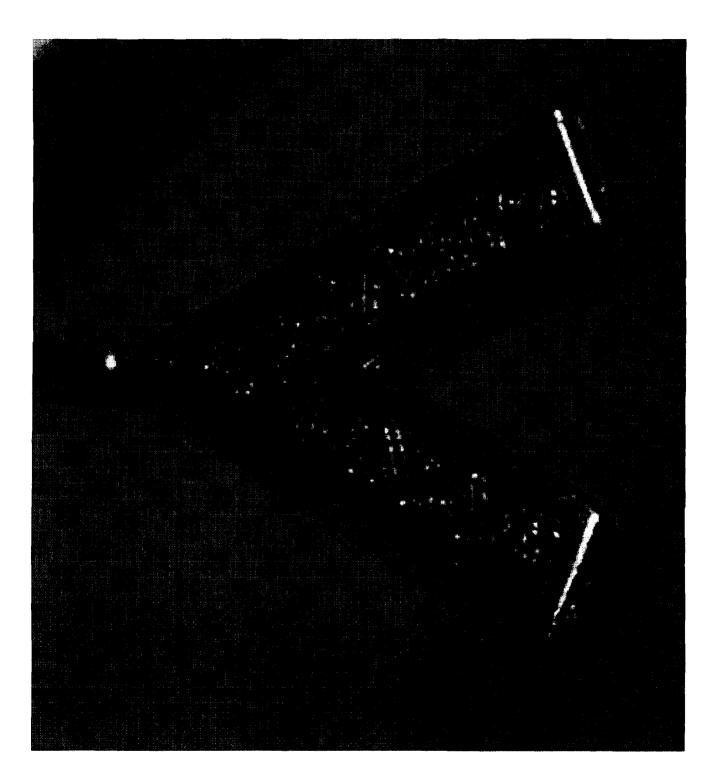

. .

.

informed the builder that there was blackening and pitting on metal fixtures such as the drains in the showers and sinks, shower heads, faucets, lighting fixtures, bathtub fixtures, and metal fixtures on shower doors. The builder replaced all of the metal fixtures and the blackening and pitting began to appear again. The issues with the smoking receptacle and the oven panel caused concern to the complainant of a possible fire hazard. He has also noticed corrosion on his wife's jewelry, mirrors, and metal knobs on a table. Photographs of the affected metal surfaces and fixtures are included as Exhibit 3.