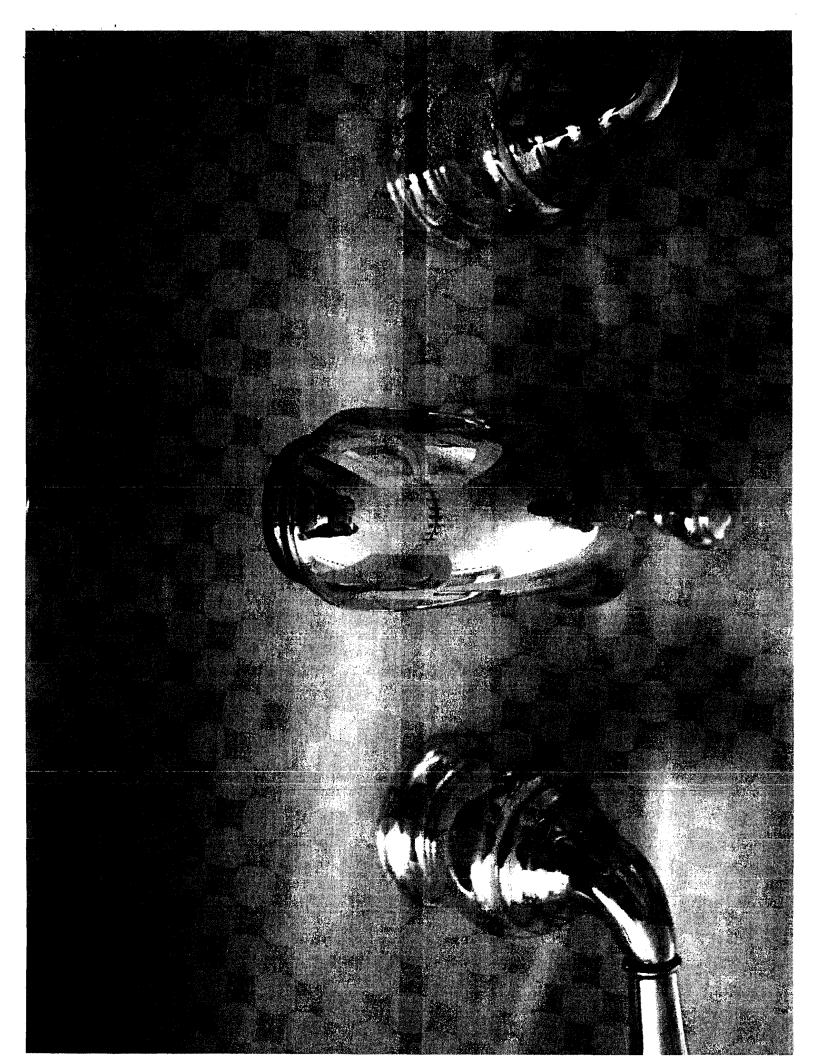

. .

.

informed the builder that there was blackening and pitting on metal fixtures such as the drains in the showers and sinks, shower heads, faucets, lighting fixtures, bathtub fixtures, and metal fixtures on shower doors. The builder replaced all of the metal fixtures and the blackening and pitting began to appear again. The issues with the smoking receptacle and the oven panel caused concern to the complainant of a possible fire hazard. He has also noticed corrosion on his wife's jewelry, mirrors, and metal knobs on a table. Photographs of the affected metal surfaces and fixtures are included as Exhibit 3.