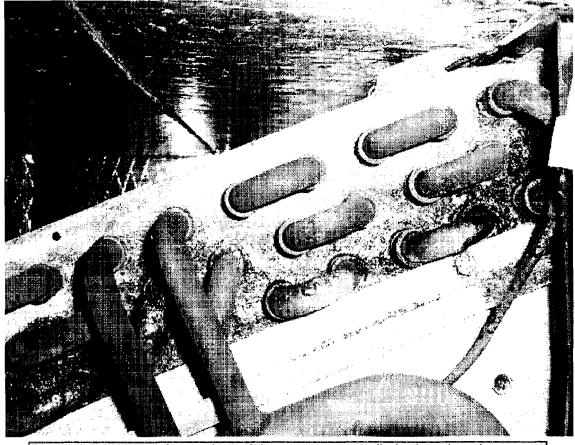

Within the first year of living in the house, the complainant experienced several appliances malfunctioning and having to be replaced. He has had the circuit boards on a television and laptop stop working. He has had the security company replace the alarm panel twice because it stopped working. The company technician could not explain why he was experiencing problems. The electrical panel in the refrigerator was replaced in the first 10 months of living in the home. Also in the first 10 months, he has had to replace the top portion of the oven that shows the temperature and other controls, twice. Each time because the top portion of the oven would overheat and cause the wood cabinet above it to start cracking. The erratic behavior of the oven caused concern to the complainant and his wife and they stopped using the oven. The air conditioning units on the first and second floor have been recharged with refrigerant on November 11, 2007, August 29, 2008, and the last time on March 14, 2009. Service invoices were provided and included as Exhibit 2. Each time at least three pounds of refrigerant was added and leaks in the evaporator coils were patched. The evaporator coils were never replaced during these service visits. The technician could not give an explanation for the problems the complainant was experiencing with the air conditioning units. An electrical receptacle in a guest bedroom started to arc and smoke and the builders had a service technician visit the home and replace the receptacle. On a consistent basis the complainant experienced the following issues: circuit breakers tripping for no apparent reason and an unusual odor in the vicinity of a receptacle. He is not experiencing issues with flickering lights, sizzling and buzzing, and light switches or outlets that are warm or hot to the touch. The complainant has noticed blackening, corrosion and pitting on metal surfaces throughout the house. Within 10 months of living in the house the complainant

. .

.

informed the builder that there was blackening and pitting on metal fixtures such as the drains in the showers and sinks, shower heads, faucets, lighting fixtures, bathtub fixtures, and metal fixtures on shower doors. The builder replaced all of the metal fixtures and the blackening and pitting began to appear again. The issues with the smoking receptacle and the oven panel caused concern to the complainant of a possible fire hazard. He has also noticed corrosion on his wife's jewelry, mirrors, and metal knobs on a table. Photographs of the affected metal surfaces and fixtures are included as Exhibit 3.