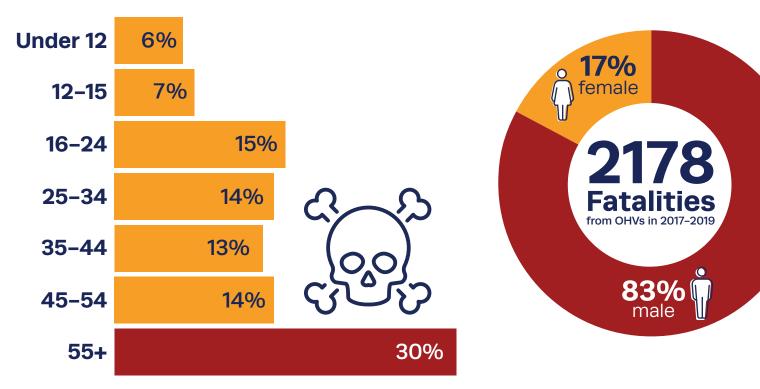

### **Deaths by Age Group**

from 2017-2019

## **Deaths by Vehicle Type**

from 2017-2019

Source: U.S. Consumer Product Safety Commission, 2022 Report of Deaths and Injuries Involving Off-Highway Vehicles with More than Two Wheels